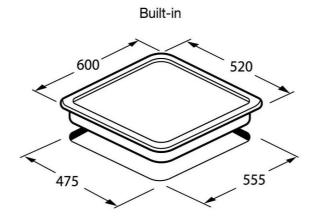

## **DETAILS:**

| Electrical Supply                           | DC, Battery size D x 1                                   |
|---------------------------------------------|----------------------------------------------------------|
| Safety                                      | Flame failure device with quick acting thermocouple      |
| Ignition                                    | Electric ignition under knob (one hand ignition)         |
| Gas type                                    | LPG                                                      |
| Gas working pressure                        | $0.04 \text{ kg/cm}^2$                                   |
| Gas inlet port (connect with LPG hose)      | Ø 9.5 mm.                                                |
| Cutting size                                | 555 x 475 mm.                                            |
| Cabinet                                     | 600 mm.                                                  |
| Type of installation                        | Inset into the worktop from above                        |
| Minimum clearance between cooktop and hood: | 700 mm.                                                  |
| Minimum clearance between furniture         | 150 mm. with thermal insulation fitted                   |
| Recommendation                              | For the appliance with more than 12kW, room ventilation, |
|                                             | room size and hood must be observed                      |

## **Technical Drawing**

HB60-4BBL/BG

## **Technical detail**

Power max : 12,500 W

Left : 6,000 W Up-left : 2,000 W

Right: 1,500 W Up-right: 3,000 W

Dimension : 600 x 520 mm.

Cutting size :  $555 \times 475$  mm.

Weight Gross: 16 kg.