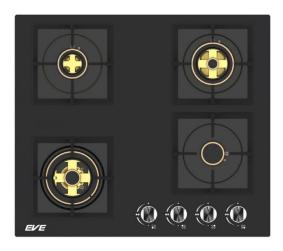

## **BUILT-IN GAS HOB**

**Barcode** : 8851737033968 **Model name** : HB60-4BBL/BG

## **Technical detail**

Power max : 12,500 W

Left : 6,000 W Up-left : 2,000 W

Right: 1,500 W Up-right: 3,000 W

Dimension : 600 x 520 mm.

Cutting size :  $555 \times 475$  mm.

Weight Gross: 16 kg.