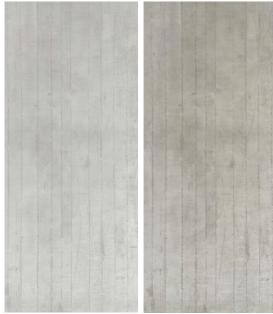

# CONCRETE BOARD

Category Pure soft stone Thickness 3-5MM Usable area Wall/Background wall

Size: 3060\*1200MM / 3060\*600MM