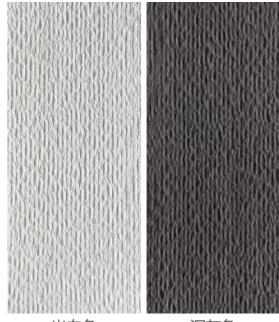

#### Fine Line Stone Board

Category Pure soft stone Thickness 3-5MM Usable area Wall/Background wall

Size: 3000\*600MM

Concrete grey

Made by pressing natural stone powder, it has super toughness and can be used in flat and curved shapes, wrapping cylinders with a diameter of 20 mm without cracking. The surface texture is rich and can present various natural material textures, and its natural texture and texture