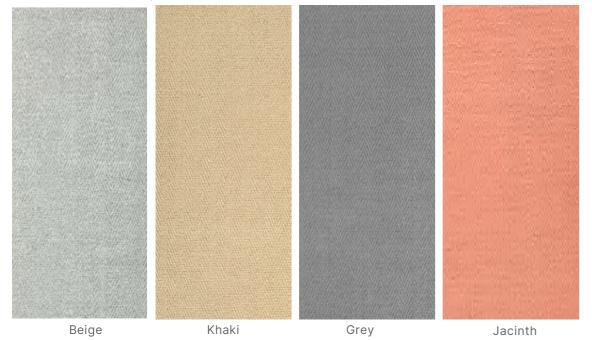

#### **Brick Wall**

Category Pure soft stone

Thickness 3-7MM

Usable area Wall/Background wall

Size: 2900\*1160MM

Beige

Khaki

Made by pressing natural stone powder, it has super toughness and can be used in flat and curved shapes, wrapping cylinders with a diameter of 20 mm without cracking. The surface texture is rich and can present various natural material textures, and its natural texture and texture