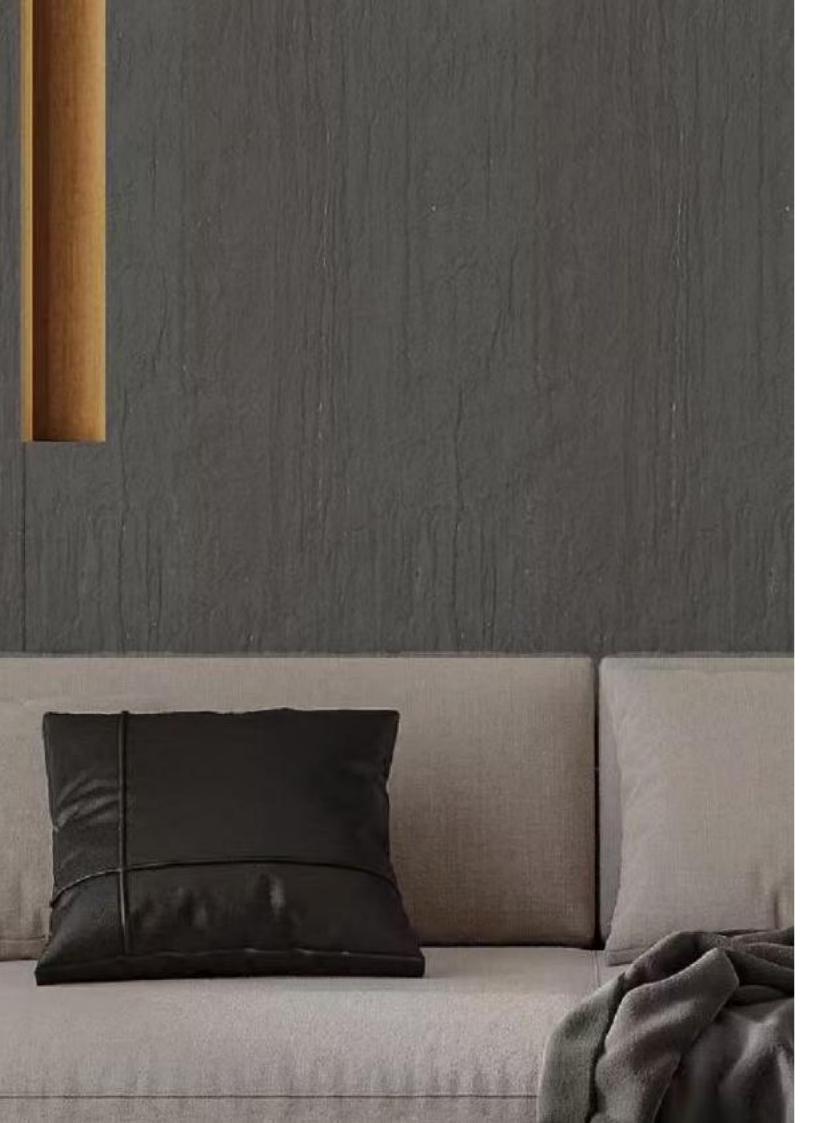

# Rust Board

Category Pure soft stone

> Thickness 3-5MM

Usable area Wall/Background wall

Size: 2940\*970MM / 3060\*1180MM

Medium plaid

Bush-hammered