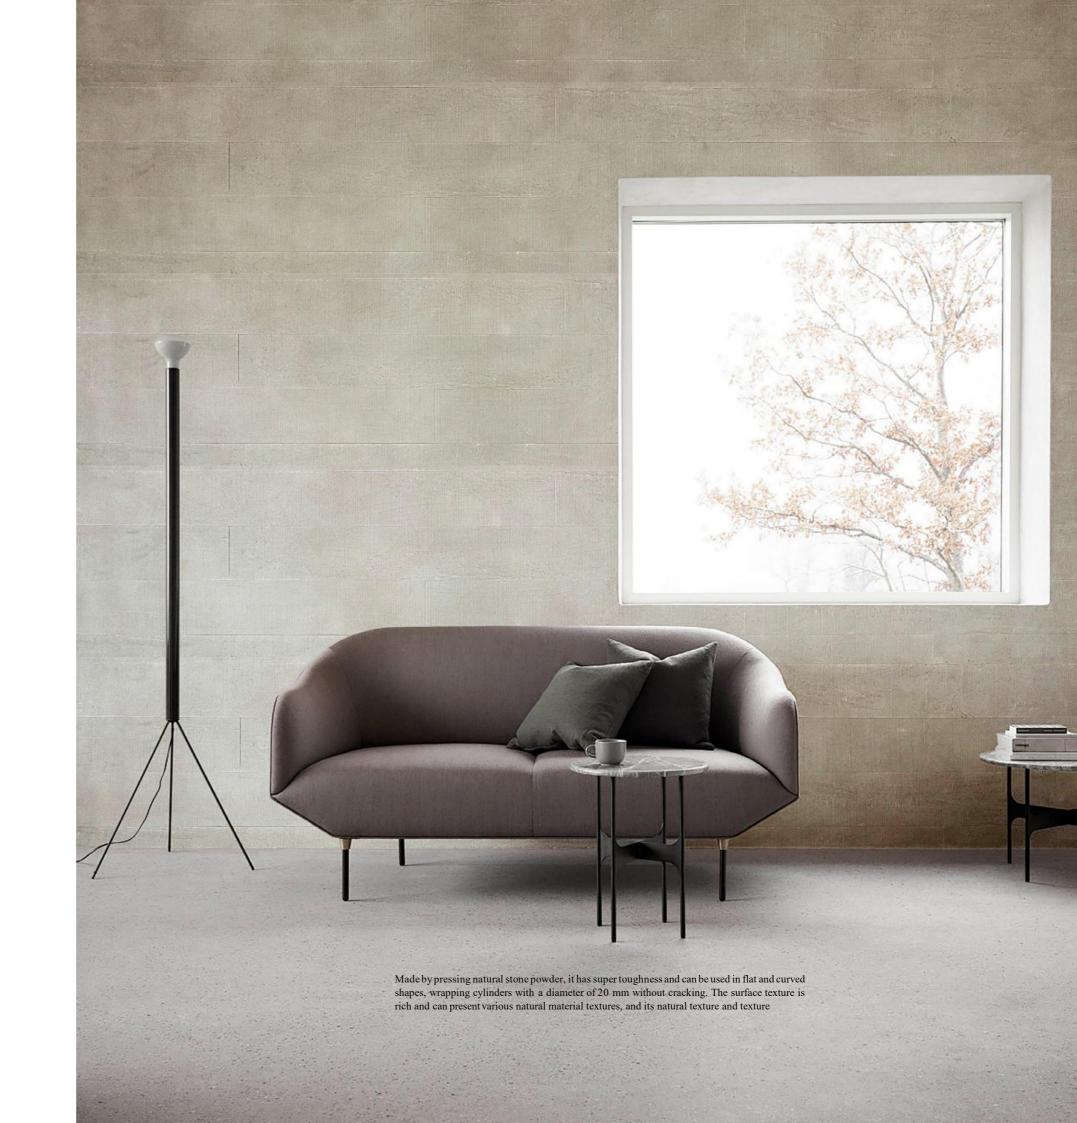

#### Fine Line Stone Board

Category Pure soft stone Thickness 3-5MM Usable area Wall/Background wall

Size: 3000\*600MM

Concrete grey

Made by pressing natural stone powder, it has super toughness and can be used in flat and curved shapes, wrapping cylinders with a diameter of 20 mm without cracking. The surface texture is rich and can present various natural material textures, and its natural texture and texture

# Made by pressing natural stone powder, it has super toughness and can be used in flat and curved shapes, wrapping cylinders with a diameter of 20 mm without cracking. The surface texture is rich and can present various natural material textures, and its natural texture and texture