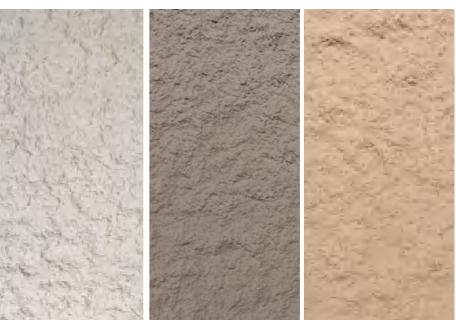

# Desert Stone

Category Pure soft stone

Thickness 3-8MM

Usable area Wall/Background wall

Size: 3160\*1180MM

In the field of indoor and outdoor decoration, including walls, background walls, landscape walls, etc. Its unique texture and color can create a natural and simple decorative effect, suitable for various styles of buildings and indoor spaces. Both modern minimalist style and classical luxury style can add unique charm to the space.