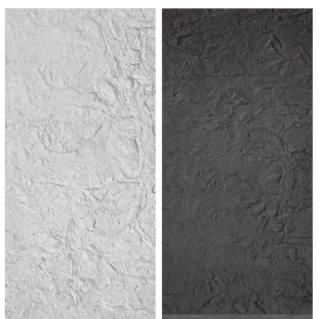

### Ridged Stone

Category Pure soft stone Thickness 2-8MM Usable area Wall/Background wall

Size: 2980\*600MM

Pure white

Beige

Grey

# Cliff Stone

Category Pure soft stone

> Thickness 2-9MM

Usable area Wall/Background wall

Size: 2380\*300MM

Beige

Light yellow

Dark grey