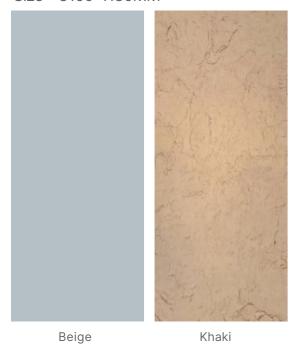

#### **Brick Wall**

Category Pure soft stone

Thickness 3-7MM

Usable area Wall/Background wall

Size: 2900\*1160MM

Beige

Khaki

Made by pressing natural stone powder, it has super toughness and can be used in flat and curved shapes, wrapping cylinders with a diameter of 20 mm without cracking. The surface texture is rich and can present various natural material textures, and its natural texture and texture