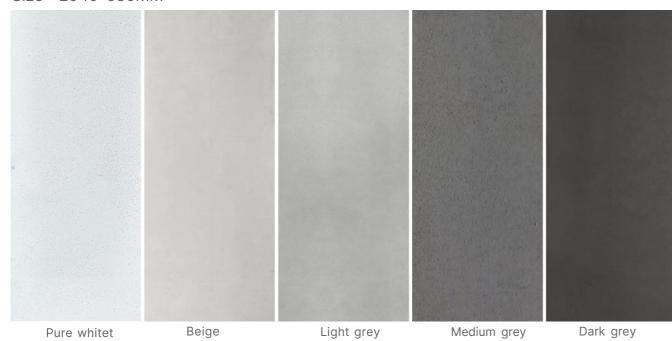

#### Cement Board

Category Pure soft stone Thickness 3-5MM Usable area Wall/Background wall

Size: 2380\*590 / 2380\*1190MM

Light grey

Medium grey

# Wood-cement board

Category Pure soft stone

Thickness 3-5MM

Usable area Wall/Background wall

Size: 3000\*600MM

Light grey

Medium grey