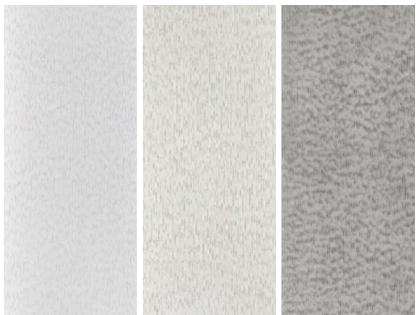

#### Fine Line Stone Board

Category Pure soft stone Thickness 3-5MM Usable area Wall/Background wall

Size: 3000\*600MM

Concrete grey

Made by pressing natural stone powder, it has super toughness and can be used in flat and curved shapes, wrapping cylinders with a diameter of 20 mm without cracking. The surface texture is rich and can present various natural material textures, and its natural texture and texture

# Made by pressing natural stone powder, it has super toughness and can be used in flat and curved shapes, wrapping cylinders with a diameter of 20 mm without cracking. The surface texture is rich and can present various natural material textures, and its natural texture and texture