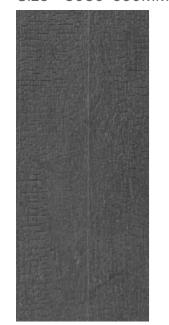

### Ridged Stone

Category Pure soft stone Thickness 2-8MM Usable area Wall/Background wall

Size: 2980\*600MM

Pure white

Beige

Grey