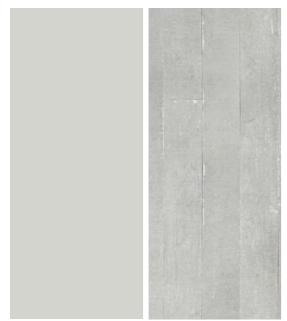

# CONCRETE BOARD

Category Pure soft stone Thickness 3-5MM Usable area Wall/Background wall

Size: 3060\*1200MM / 3060\*600MM