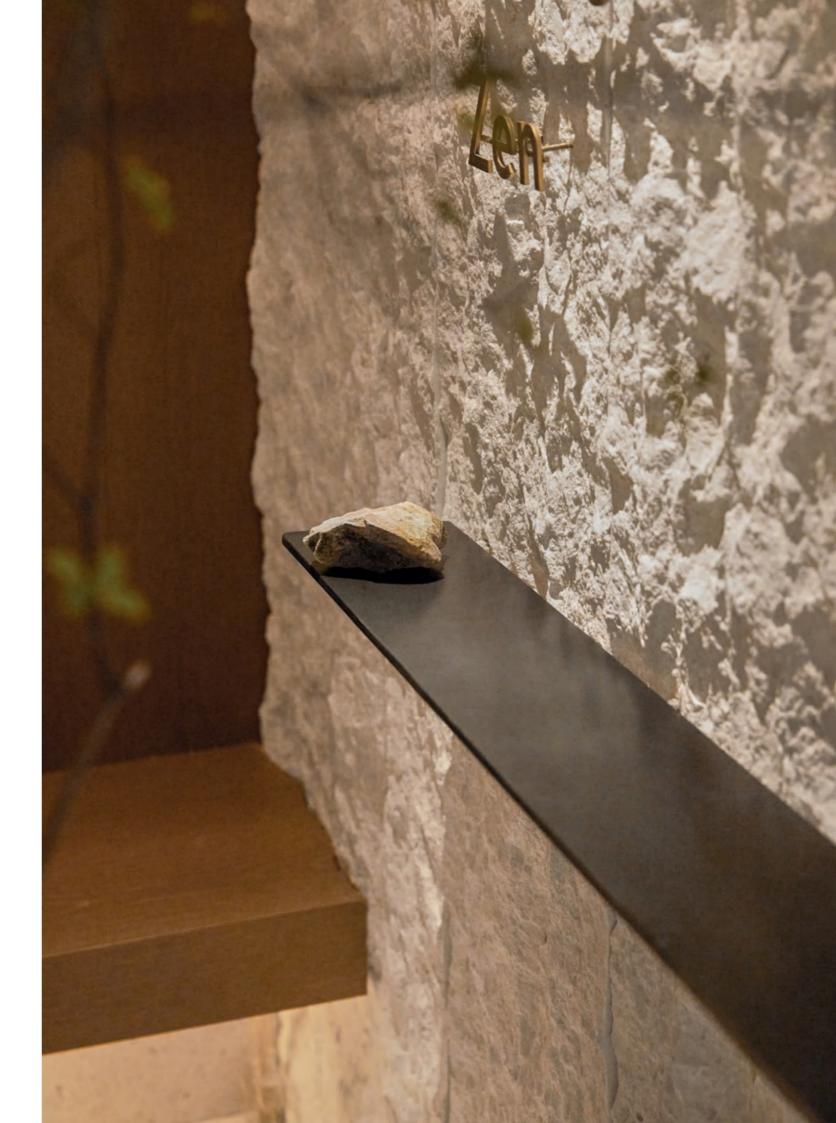

# Zen Wood Panel

Category Pure soft stone Thickness 3-5MM Usable area Wall/Background wall

Size: 2900\*600MM

Made by pressing natural stone powder, it has super toughness and can be used in flat and curved shapes, wrapping cylinders with a diameter of 20 mm without cracking. The surface texture is rich and can present various natural material textures, and its natural texture and texture