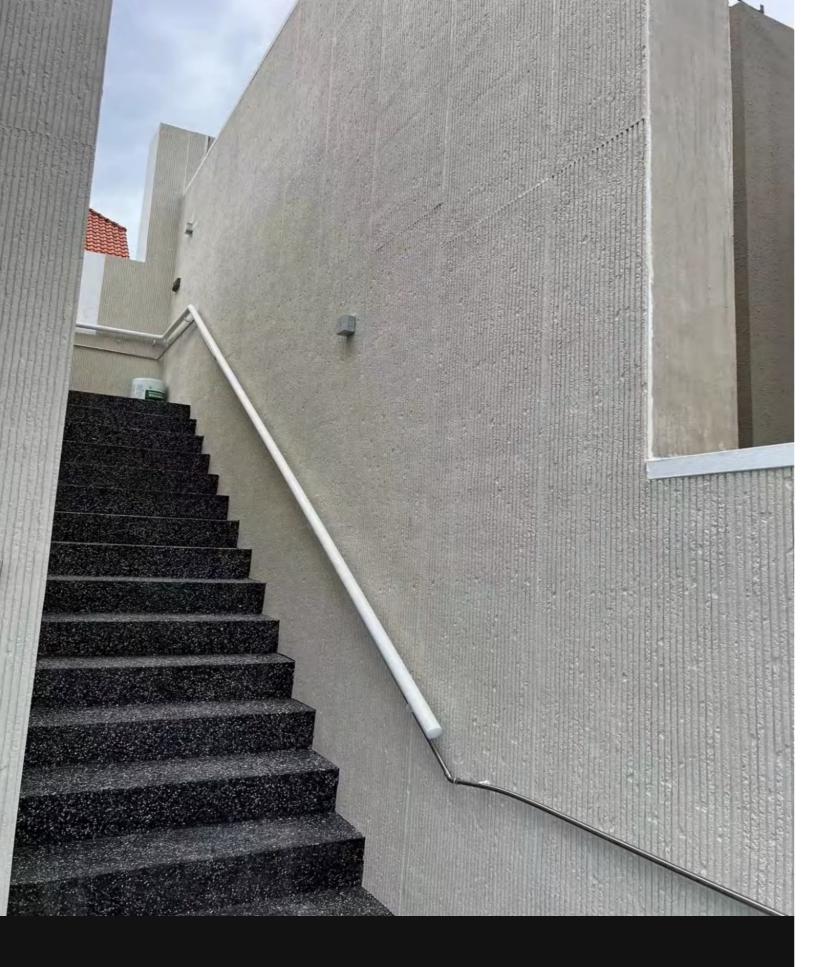

# Desert Stone

Category Pure soft stone

Thickness 3-8MM

Usable area Wall/Background wall

Size: 3160\*1180MM

In the field of indoor and outdoor decoration, including walls, background walls, landscape walls, etc. Its unique texture and color can create a natural and simple decorative effect, suitable for various styles of buildings and indoor spaces. Both modern minimalist style and classical luxury style can add unique charm to the space.