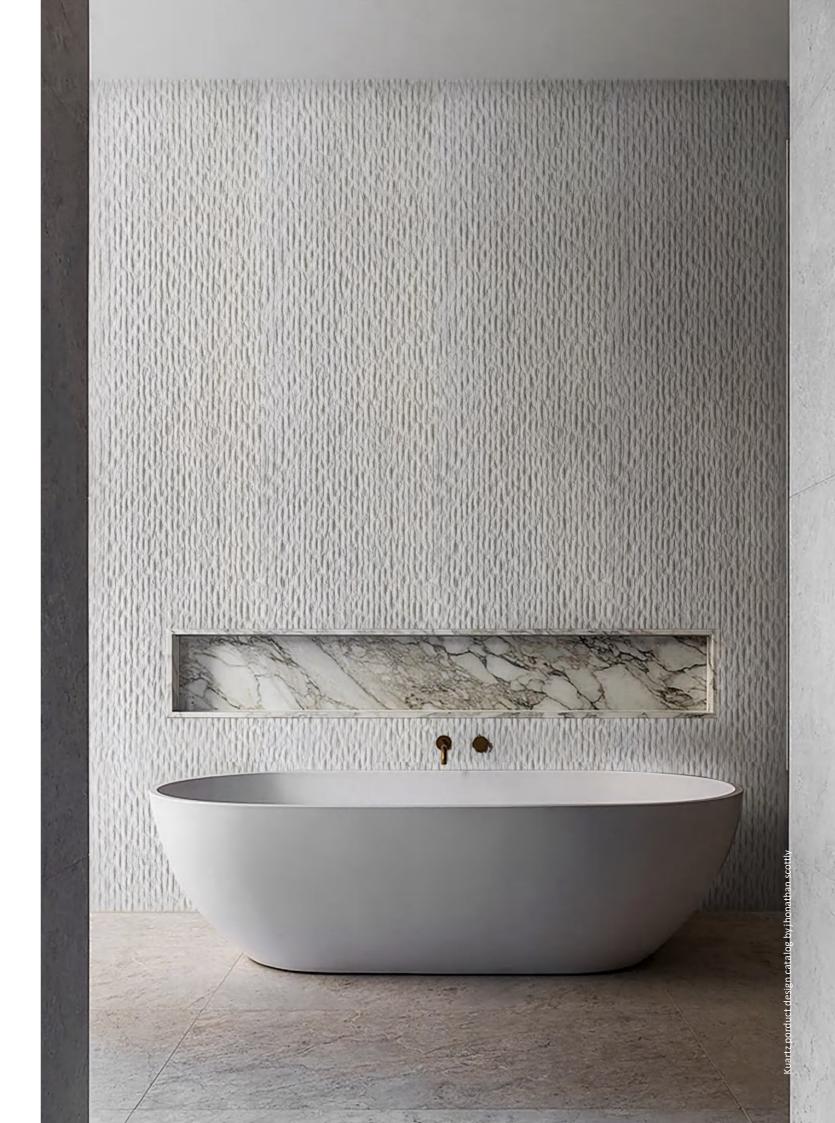

#### Fine Line Stone Board

Category Pure soft stone Thickness 3-5MM Usable area Wall/Background wall

Size: 3000\*600MM

Concrete grey

Made by pressing natural stone powder, it has super toughness and can be used in flat and curved shapes, wrapping cylinders with a diameter of 20 mm without cracking. The surface texture is rich and can present various natural material textures, and its natural texture and texture

# Made by pressing natural stone powder, it has super toughness and can be used in flat and curved shapes, wrapping cylinders with a diameter of 20 mm without cracking. The surface texture is rich and can present various natural material textures, and its natural texture and texture