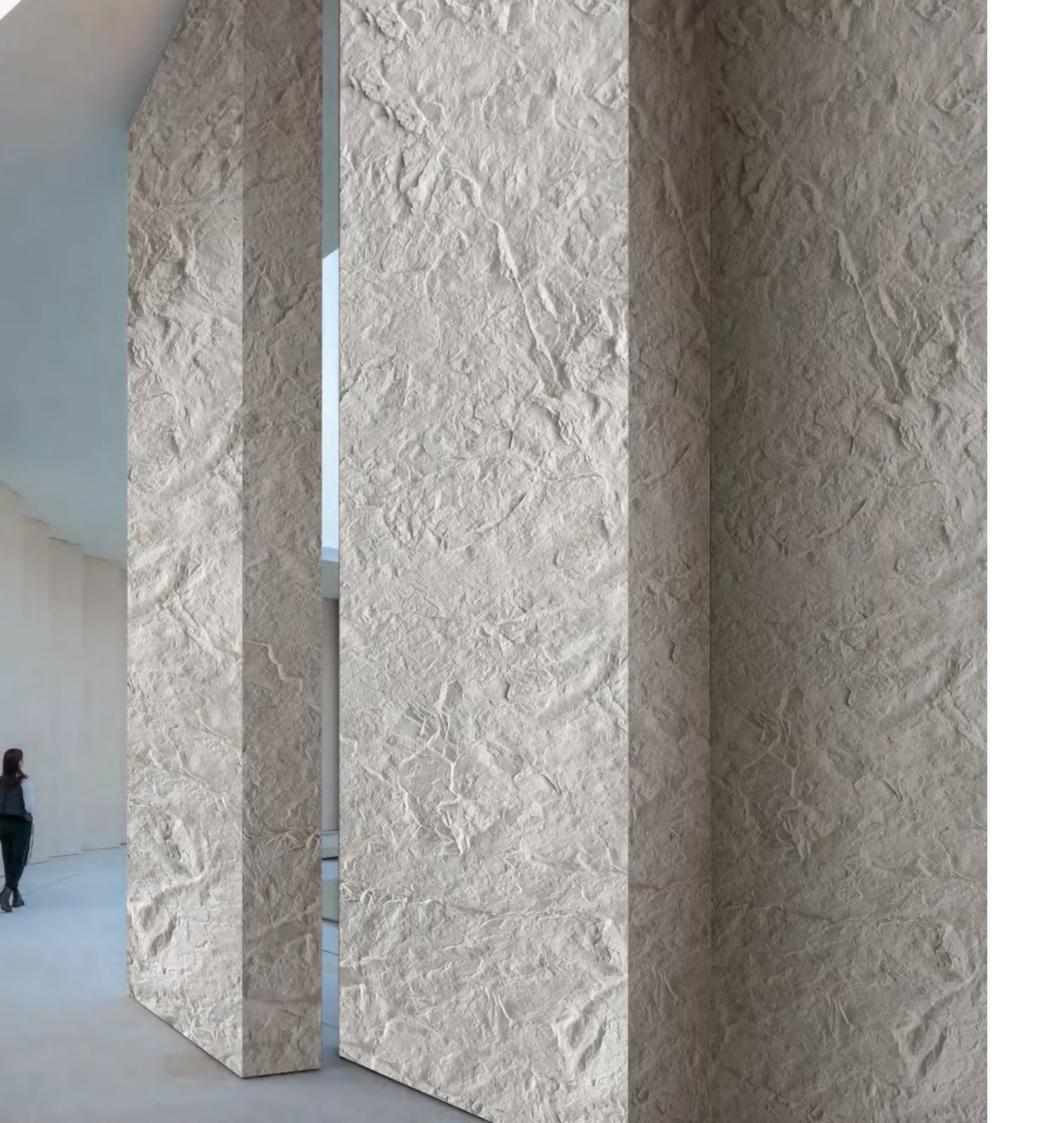

### Ridged Stone

Category Pure soft stone Thickness 2-8MM Usable area Wall/Background wall

Size: 2980\*600MM

Pure white

Beige

Grey

# Cliff Stone

Category Pure soft stone

> Thickness 2-9MM

Usable area Wall/Background wall

Size: 2380\*300MM

Beige

Light yellow

Dark grey