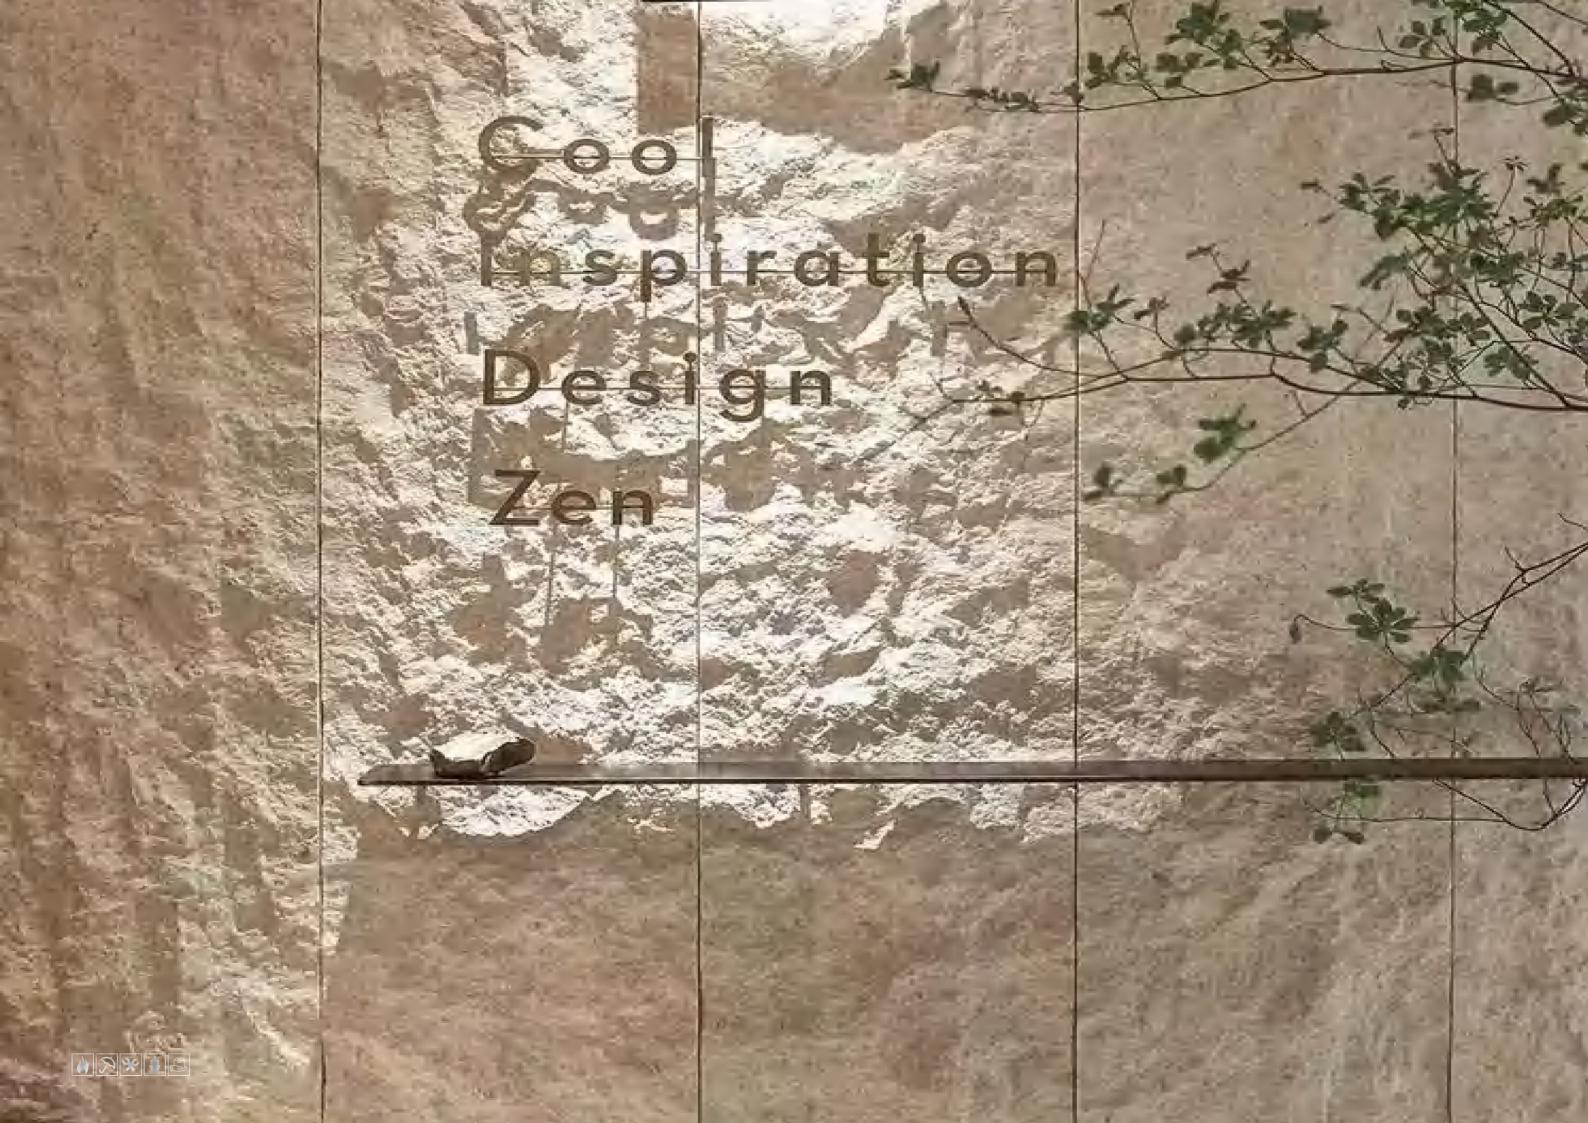

# Zen Wood Panel

Category Pure soft stone Thickness 3-5MM Usable area Wall/Background wall

Size: 2900\*600MM

Made by pressing natural stone powder, it has super toughness and can be used in flat and curved shapes, wrapping cylinders with a diameter of 20 mm without cracking. The surface texture is rich and can present various natural material textures, and its natural texture and texture