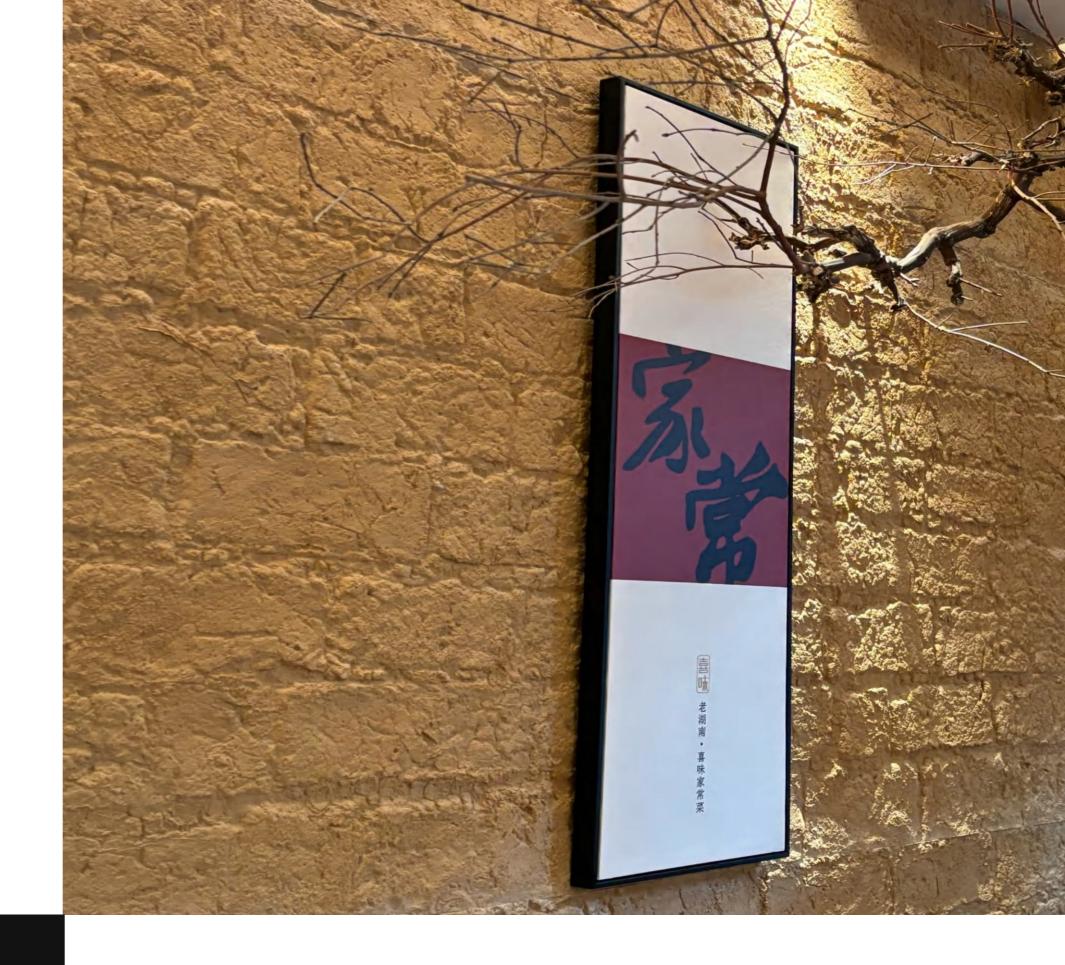

# Desert Stone

Category Pure soft stone

Thickness 3-8MM

Usable area Wall/Background wall

Size: 3160\*1180MM

In the field of indoor and outdoor decoration, including walls, background walls, landscape walls, etc. Its unique texture and color can create a natural and simple decorative effect, suitable for various styles of buildings and indoor spaces. Both modern minimalist style and classical luxury style can add unique charm to the space.