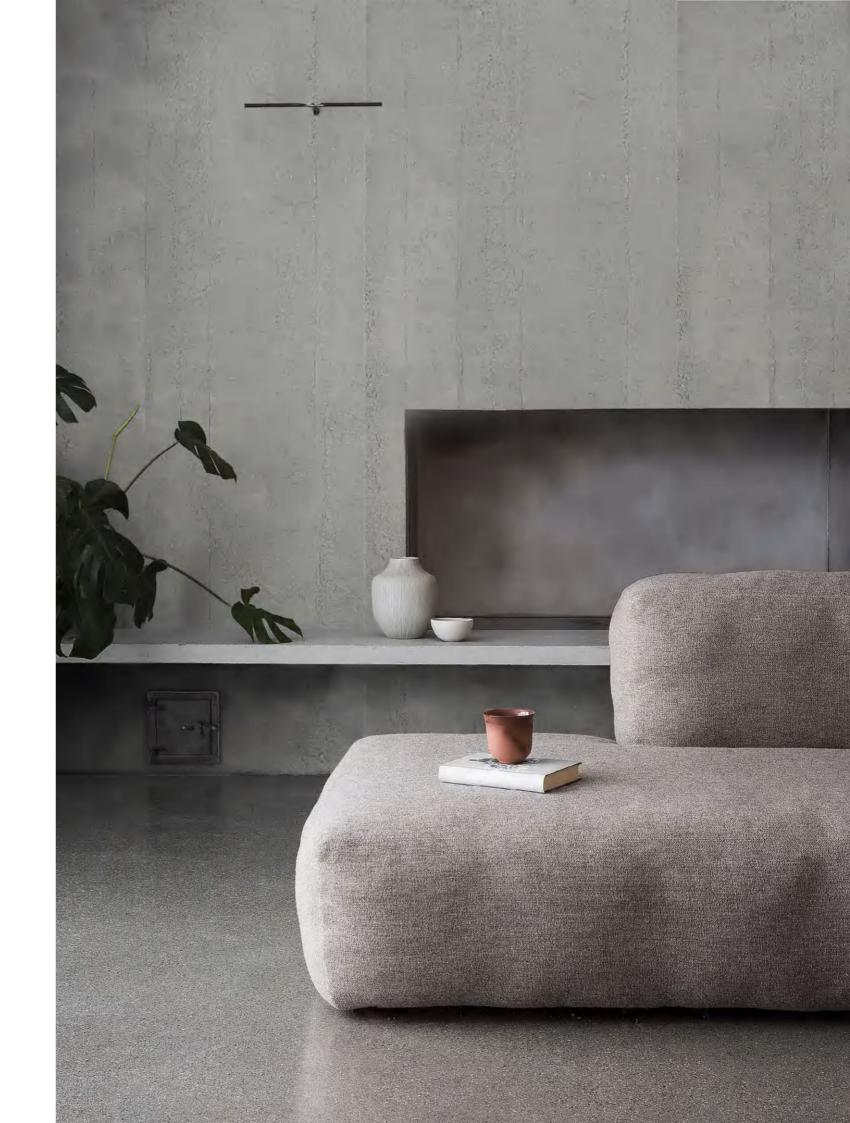

# CONCRETE BOARD

Category Pure soft stone Thickness 3-5MM Usable area Wall/Background wall

Size: 3060\*1200MM / 3060\*600MM