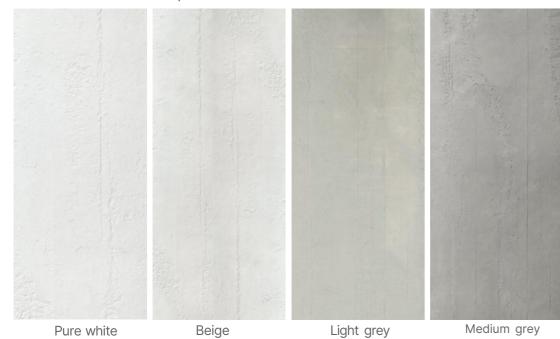

#### Cement Board

Category Pure soft stone Thickness 3-5MM Usable area Wall/Background wall

Size: 2380\*590 / 2380\*1190MM

Light grey

Medium grey

# Wood-cement board

Category Pure soft stone

Thickness 3-5MM

Usable area Wall/Background wall

Size: 3000\*600MM

Light grey

Medium grey