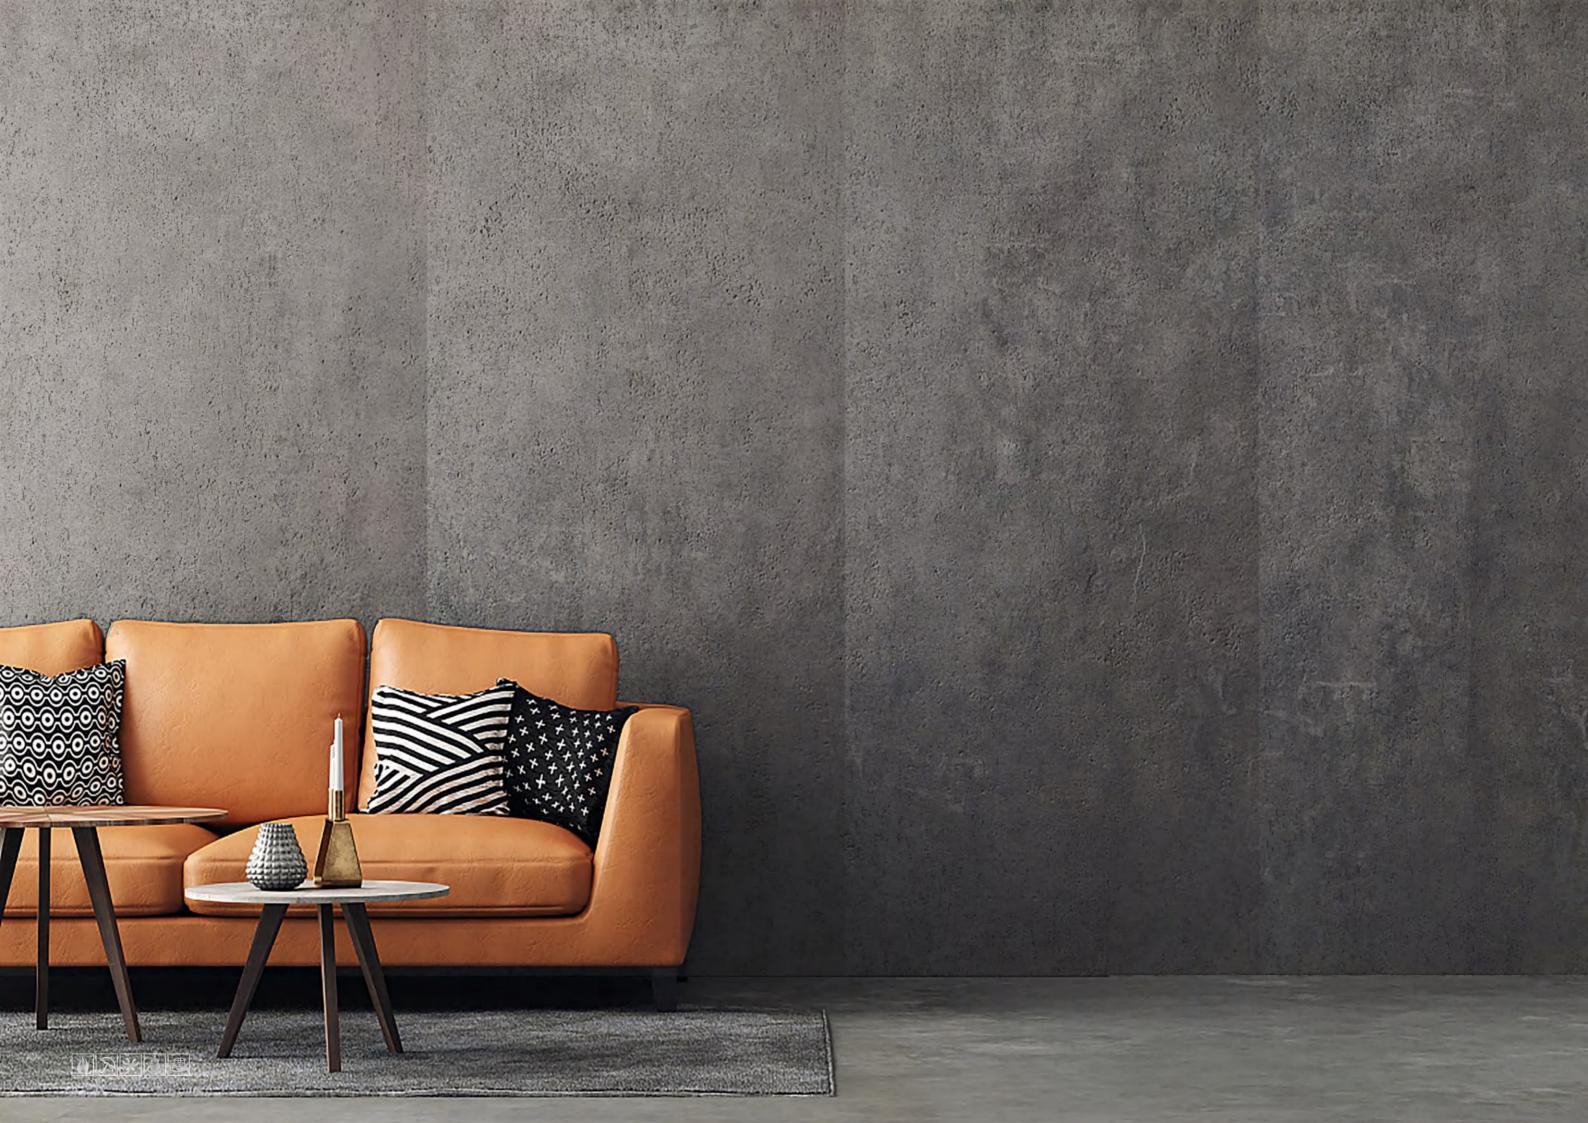

# CONCRETE BOARD

Category Pure soft stone Thickness 3-5MM Usable area Wall/Background wall

Size: 3060\*1200MM / 3060\*600MM