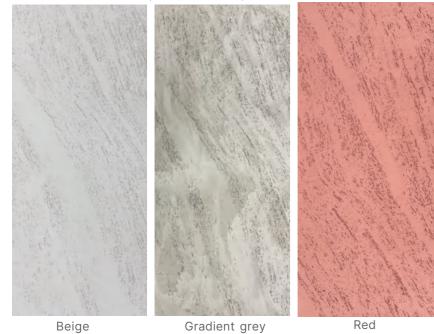

# Cliff Stone

Category Pure soft stone

> Thickness 2-9MM

Usable area Wall/Background wall

Size: 2380\*300MM

Beige

Light yellow

Dark grey