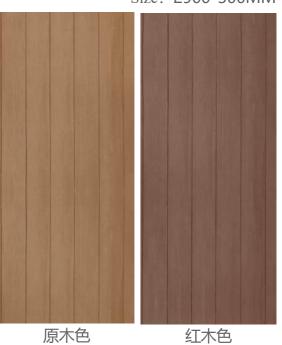

# Wood Fence

Category Pure soft stone Thickness 3-5MM Usable area Wall/Background wall

Size: 2900\*300MM

原木色 Original

红木色 Red