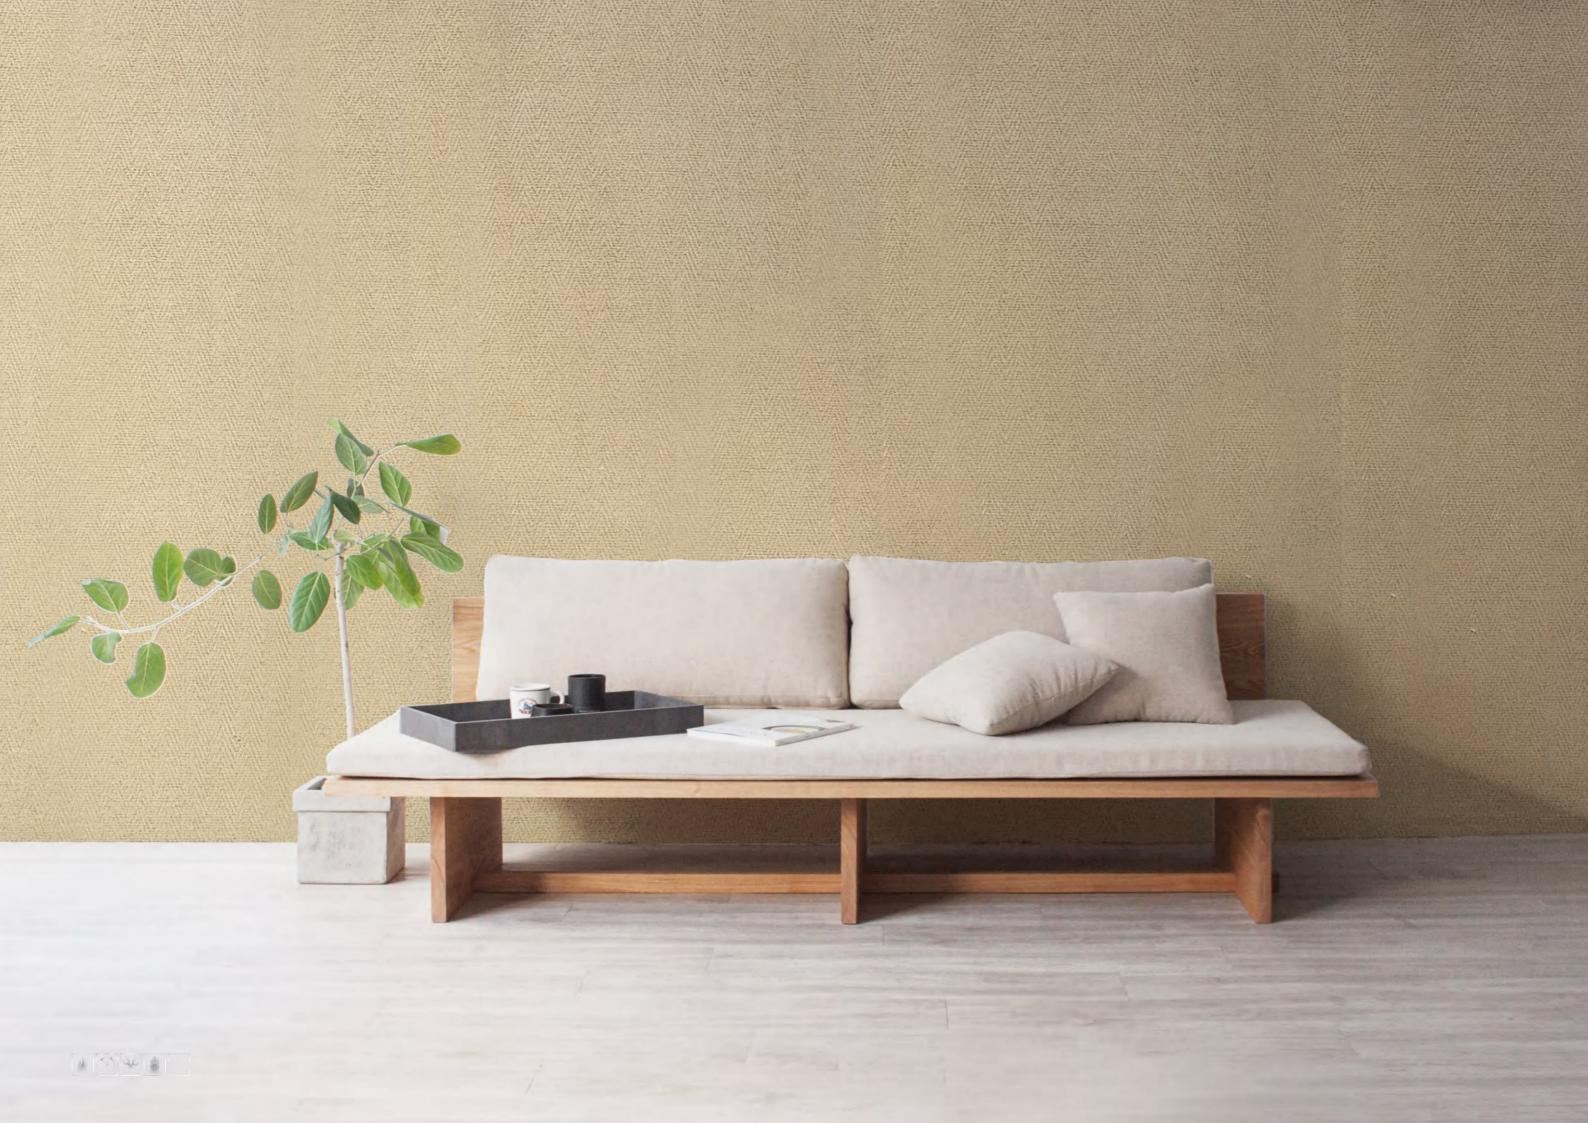

#### Fine Line Stone Board

Category Pure soft stone Thickness 3-5MM Usable area Wall/Background wall

Size: 3000\*600MM

Concrete grey

Made by pressing natural stone powder, it has super toughness and can be used in flat and curved shapes, wrapping cylinders with a diameter of 20 mm without cracking. The surface texture is rich and can present various natural material textures, and its natural texture and texture

# Made by pressing natural stone powder, it has super toughness and can be used in flat and curved shapes, wrapping cylinders with a diameter of 20 mm without cracking. The surface texture is rich and can present various natural material textures, and its natural texture and texture