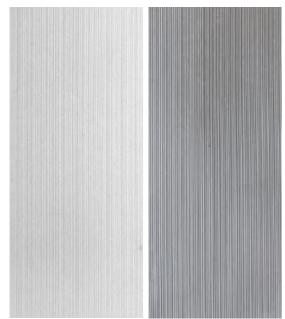

#### Line Stone Board

Category Pure soft stone Thickness 4-8MM Usable area Wall/Background wall

Size: 2400\*600MM

米白色 Beige

深灰色 Dark grey