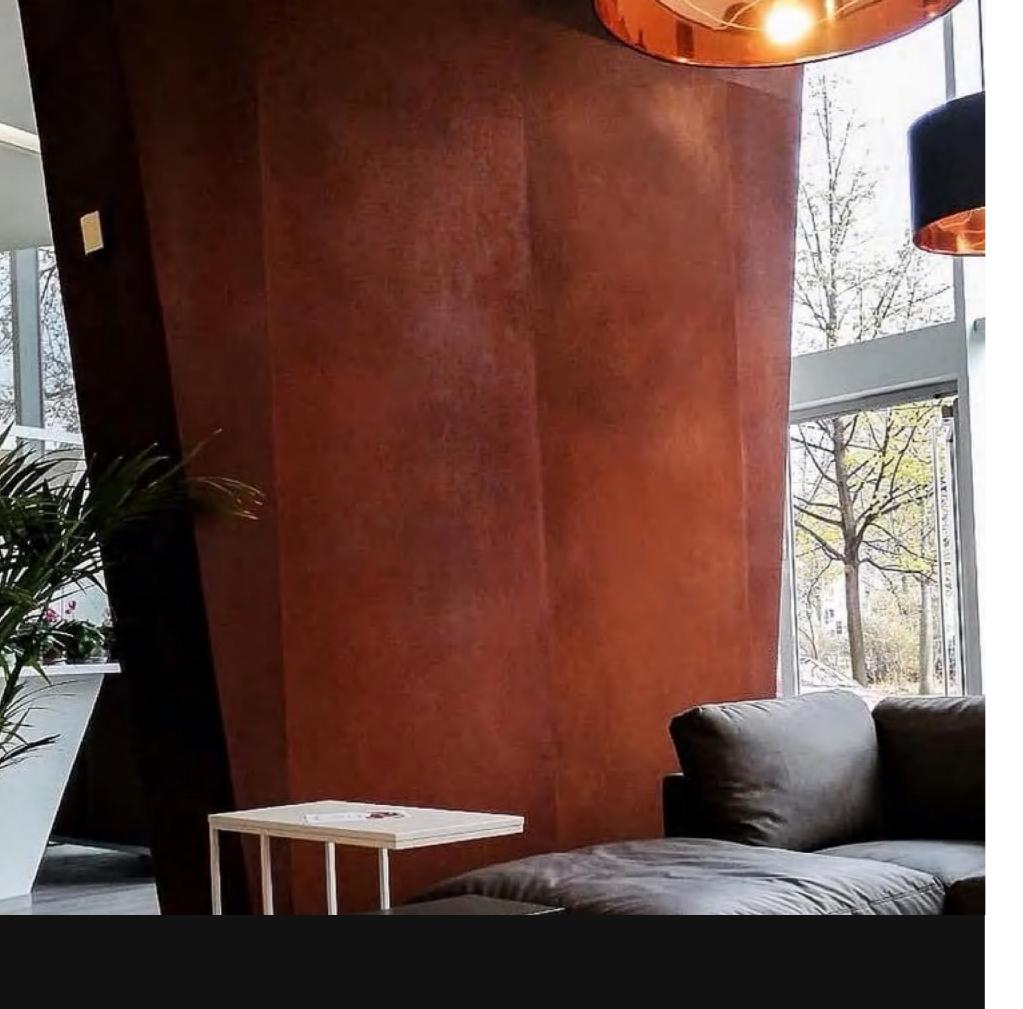

# Rust Board

Category Pure soft stone

> Thickness 3-5MM

Usable area Wall/Background wall

Size: 2940\*970MM / 3060\*1180MM

Medium plaid

Bush-hammered