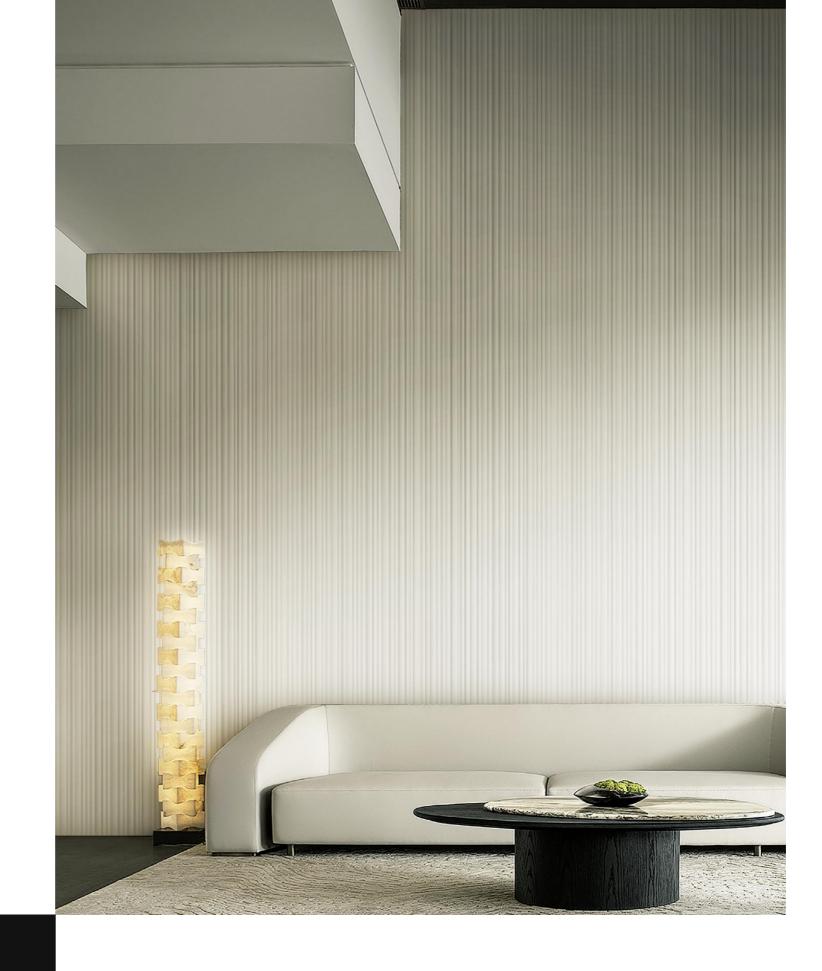

#### Moonscape Stone

Category Pure soft stone Thickness 2-13MM Usable area Wall/Background wall

Size: 1600\*580MM