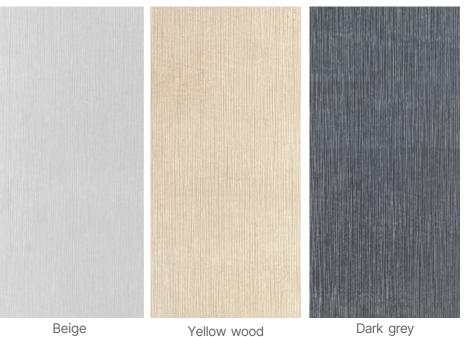

# Cliff Stone

Category Pure soft stone

> Thickness 2-9MM

Usable area Wall/Background wall

Size: 2380\*300MM

Beige

Light yellow

Dark grey

#### Sawing Wood Board

Category Pure soft stone Thickness 7-10MM Usable area Wall/Background wall

Size: 3150\*580MM

Beige

Yellow wood

Gradient brown

rown Dark grey