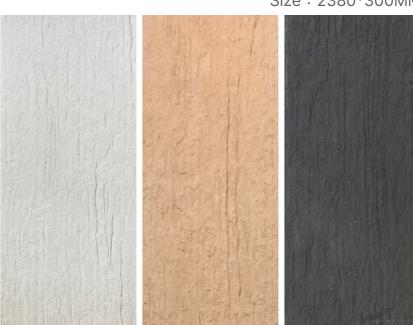

# Cliff Stone

Category Pure soft stone

> Thickness 2-9MM

Usable area Wall/Background wall

Size: 2380\*300MM

Beige

Light yellow

Dark grey