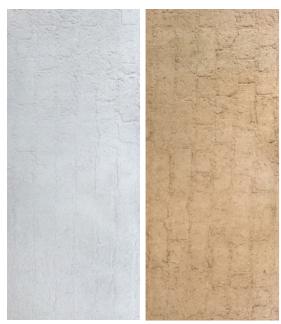

# New Rock Cut Stone

Category Pure soft stone Thickness 3-8MM Usable area Wall/Background wall

Size: 2998\*1135MM

Beige

Dark grey