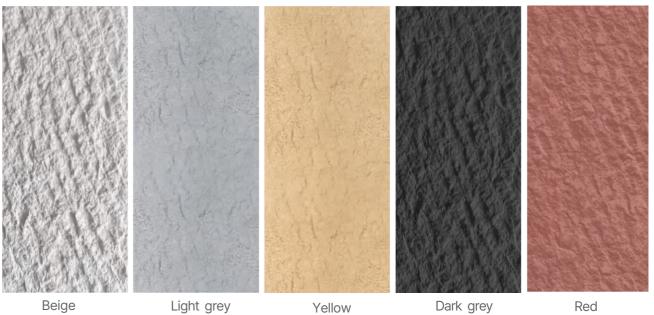

# Cliff Stone

Category Pure soft stone

> Thickness 2-9MM

Usable area Wall/Background wall

Size: 2380\*300MM

Beige

Light yellow

Dark grey

# New Rock Cut Stone

Category Pure soft stone Thickness 3-8MM Usable area Wall/Background wall

Size: 2998\*1135MM

Beige

Dark grey