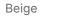

#### Fine Line Stone Board

Category Pure soft stone Thickness 3-5MM Usable area Wall/Background wall

Size: 3000\*600MM

Concrete grey

Made by pressing natural stone powder, it has super toughness and can be used in flat and curved shapes, wrapping cylinders with a diameter of 20 mm without cracking. The surface texture is rich and can present various natural material textures, and its natural texture and texture

# Made by pressing natural stone powder, it has super toughness and can be used in flat and curved shapes, wrapping cylinders with a diameter of 20 mm without cracking. The surface texture is rich and can present various natural material textures, and its natural texture and texture