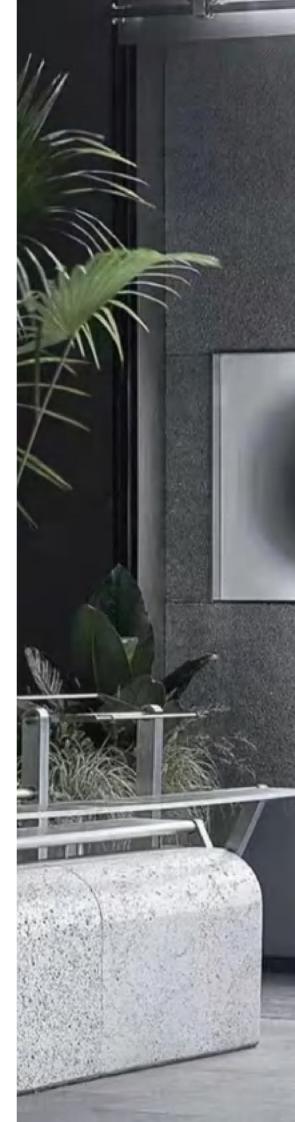

# CONCRETE BOARD

Category Pure soft stone Thickness 3-5MM Usable area Wall/Background wall

Size: 3060\*1200MM / 3060\*600MM

### RIPPLE BOARD

Category Pure soft stone Thickness 2-7MM Usable area Wall/Background wall

Size: 3000\*600MM