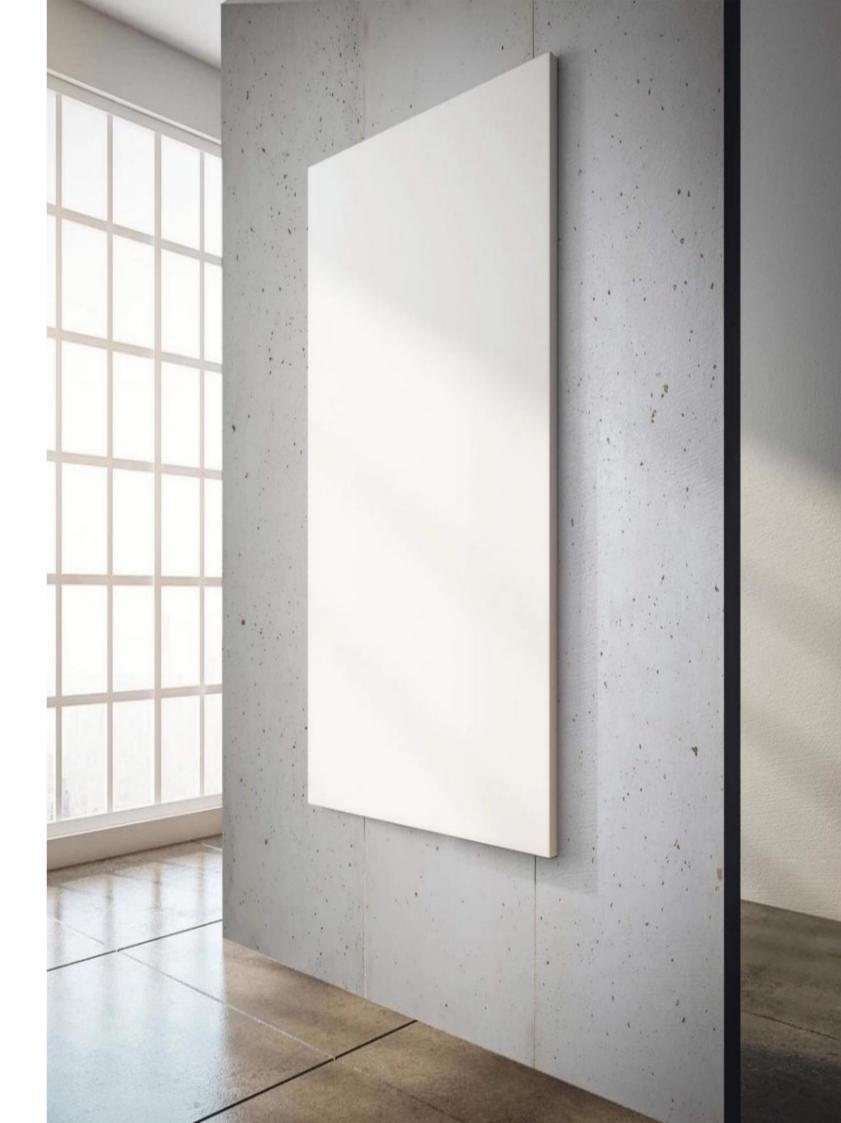

# CONCRETE BOARD

Category Pure soft stone Thickness 3-5MM Usable area Wall/Background wall

Size: 3060\*1200MM / 3060\*600MM