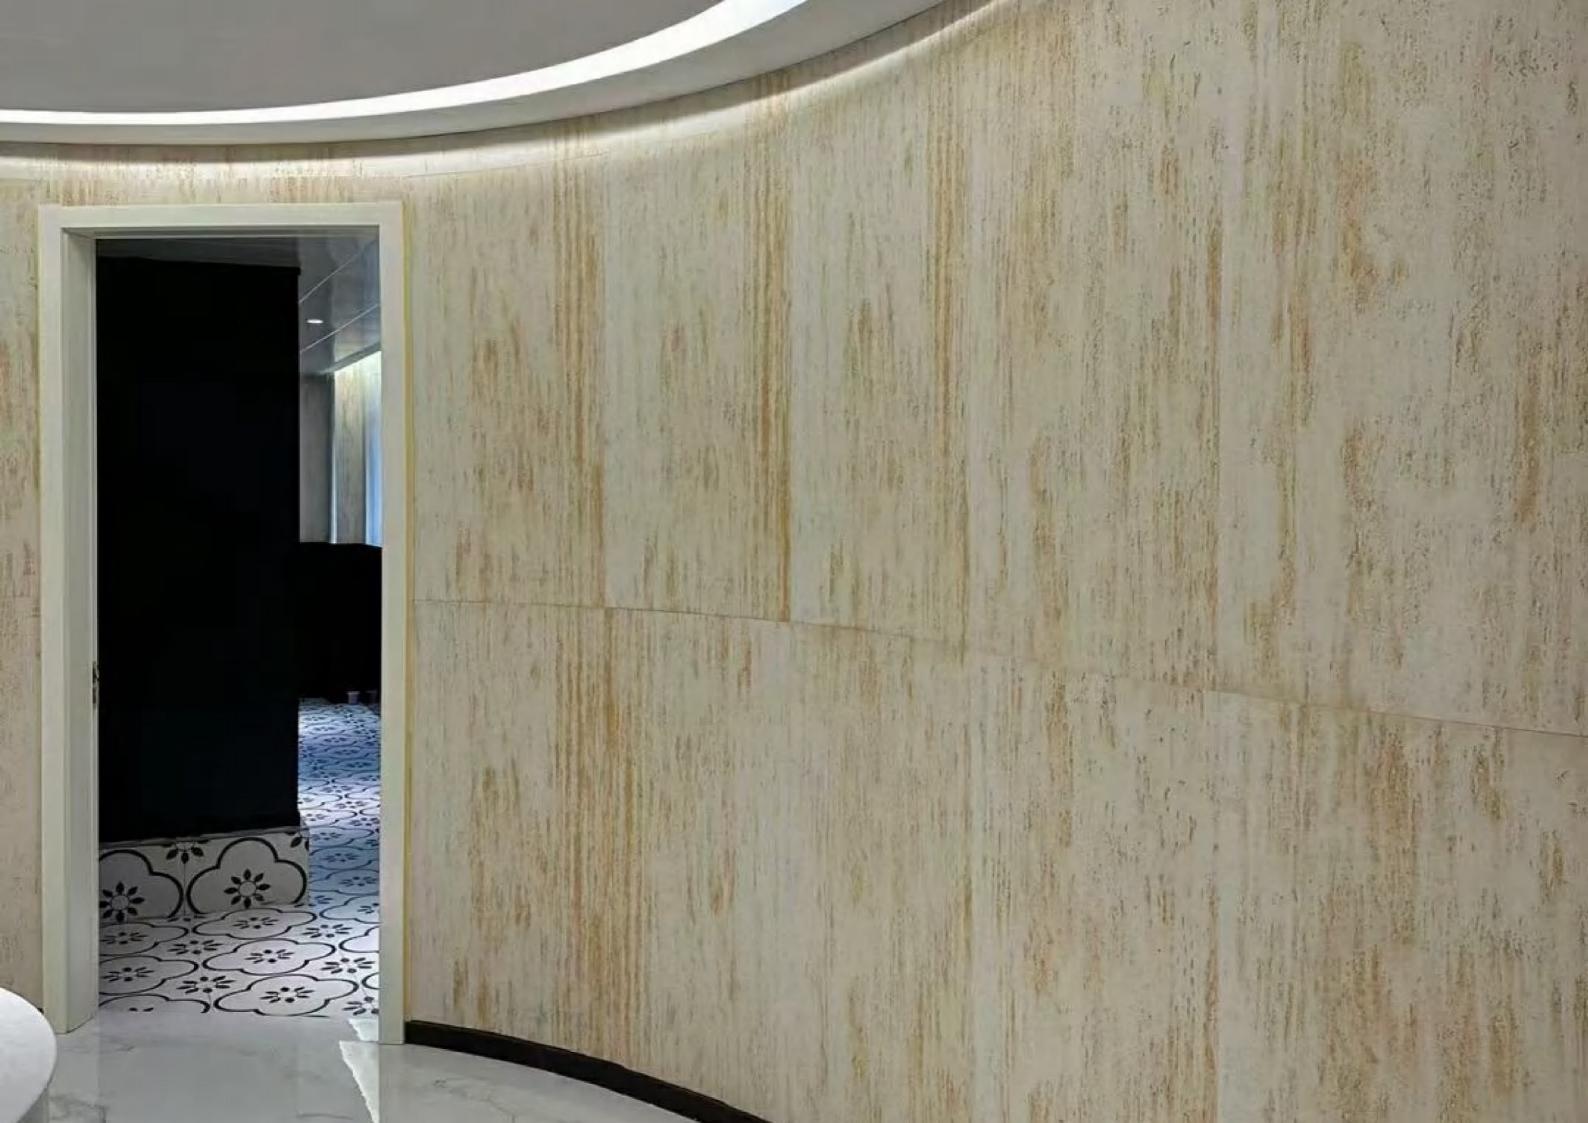

#### Travertino

Category Pure soft stone

Thickness 3-5MM

Usable area Wall/Background wall

Size: 2940\*580MM

# Travertine Oceanic

Category Pure soft stone Thickness 3-5MM Usable area Wall/Background wall

Size: 3000\*1200/2400\*1200/2400\*600MM

#### Huge Travertine

Category Pure soft stone

Thickness 3-5MM

Usable area Wall/Background wall

Size: 2400\*1200 / 2400\*600MM

#### Roman Huge Travertine

Category Pure soft stone Thickness 3-5MM Usable area Wall/Background wall

Size: 2900\*1200MM

Ivory white

White golden

Golden Rust Cave

Golden grey