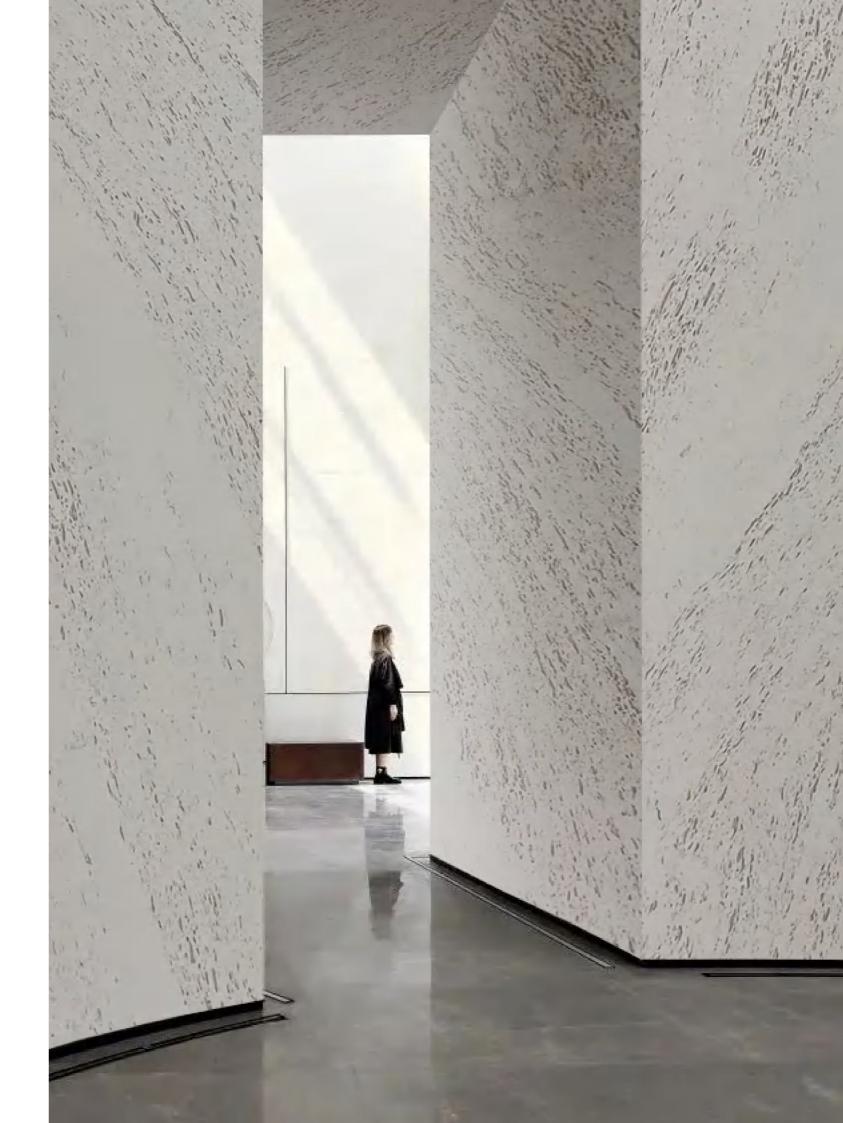

# CONCRETE BOARD

Category Pure soft stone Thickness 3-5MM Usable area Wall/Background wall

Size: 3060\*1200MM / 3060\*600MM

### RIPPLE BOARD

Category Pure soft stone Thickness 2-7MM Usable area Wall/Background wall

Size: 3000\*600MM