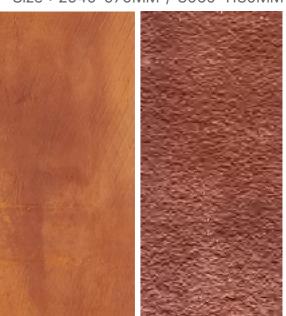

#### Travertino

Category Pure soft stone

Thickness 3-5MM

Usable area Wall/Background wall

Size: 2940\*580MM