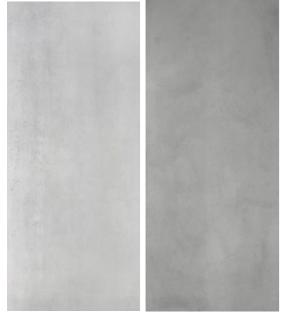

# CONCRETE BOARD

Category Pure soft stone Thickness 3-5MM Usable area Wall/Background wall

Size: 3060\*1200MM / 3060\*600MM