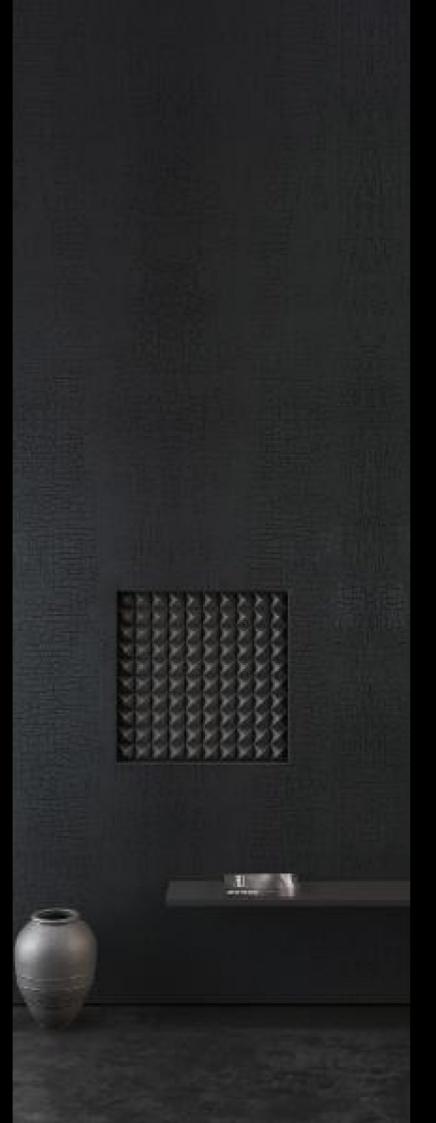

### 3D BIG PANEL SERIES

Concrete Board

Travertine Oceanic

Ripple Board

**Huge Travertine** 

Wood Concrete Board

Roman Huge Travertine

Travertino

# CONCRETE BOARD

Category Pure soft stone Thickness 3-5MM Usable area Wall/Background wall

Size: 3060\*1200MM / 3060\*600MM