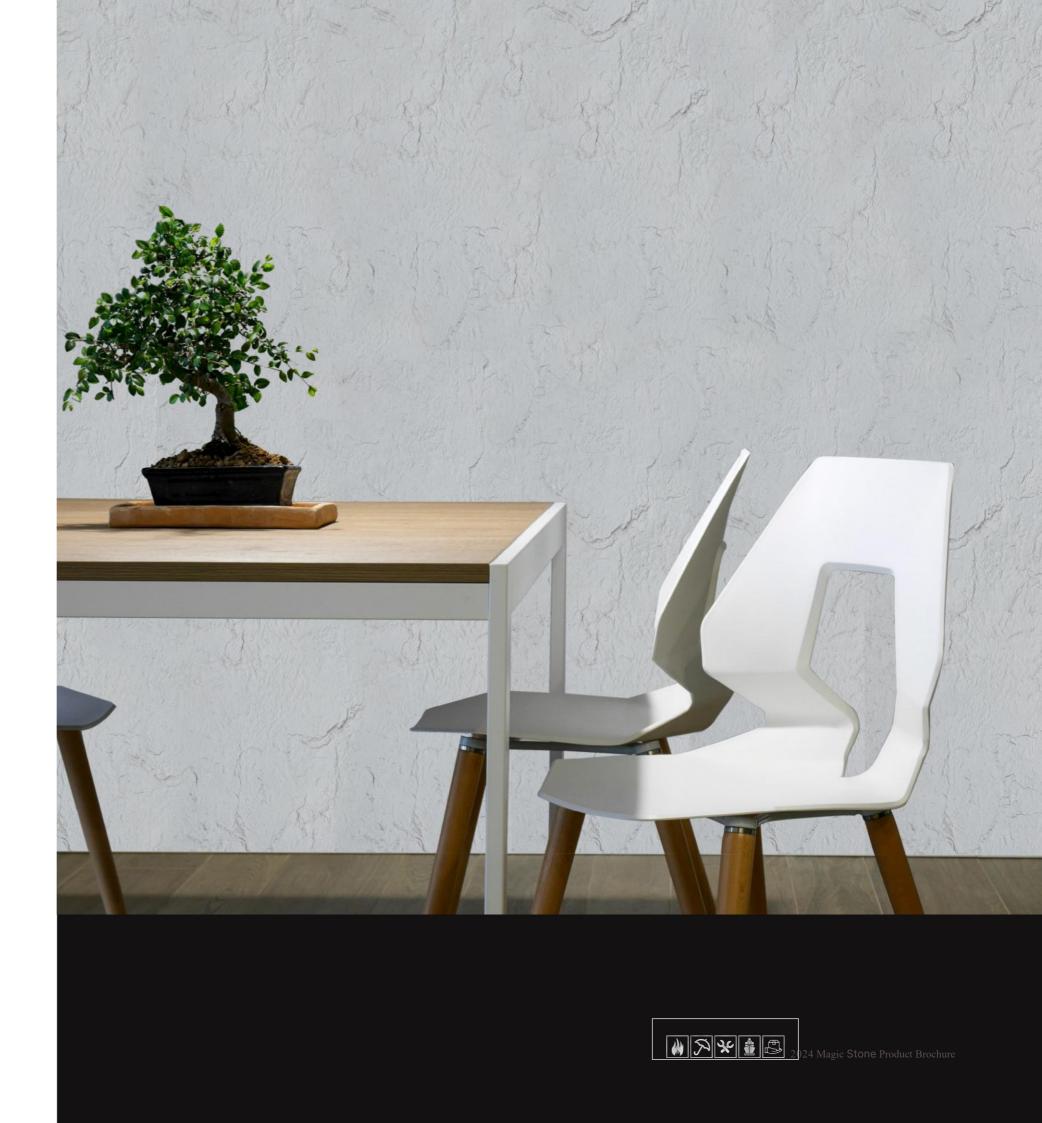

# CONCRETE BOARD

Category Pure soft stone Thickness 3-5MM Usable area Wall/Background wall

Size: 3060\*1200MM / 3060\*600MM