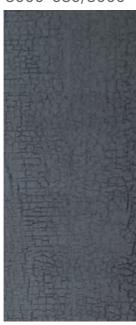

# Cliff Stone

Category Pure soft stone

> Thickness 2-9MM

Usable area Wall/Background wall

Size: 2380\*300MM

Beige

Light yellow

Dark grey