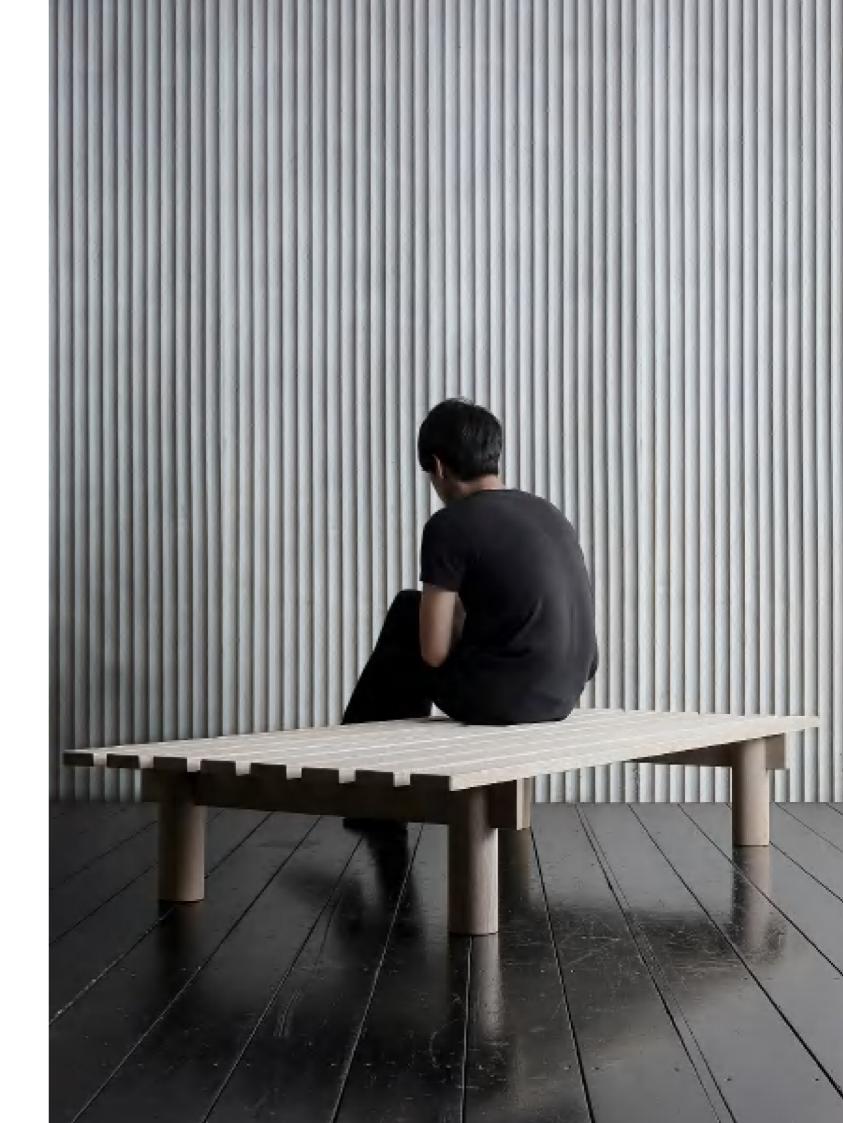

### Ridged Stone

Category Pure soft stone Thickness 2-8MM Usable area Wall/Background wall

Size: 2980\*600MM

Pure white

Beige

Grey