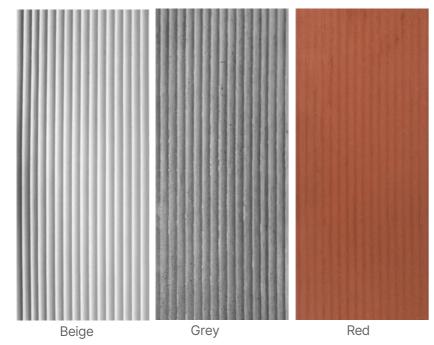

### Ridged Stone

Category Pure soft stone Thickness 2-8MM Usable area Wall/Background wall

Size: 2980\*600MM

Pure white

Beige

Grey