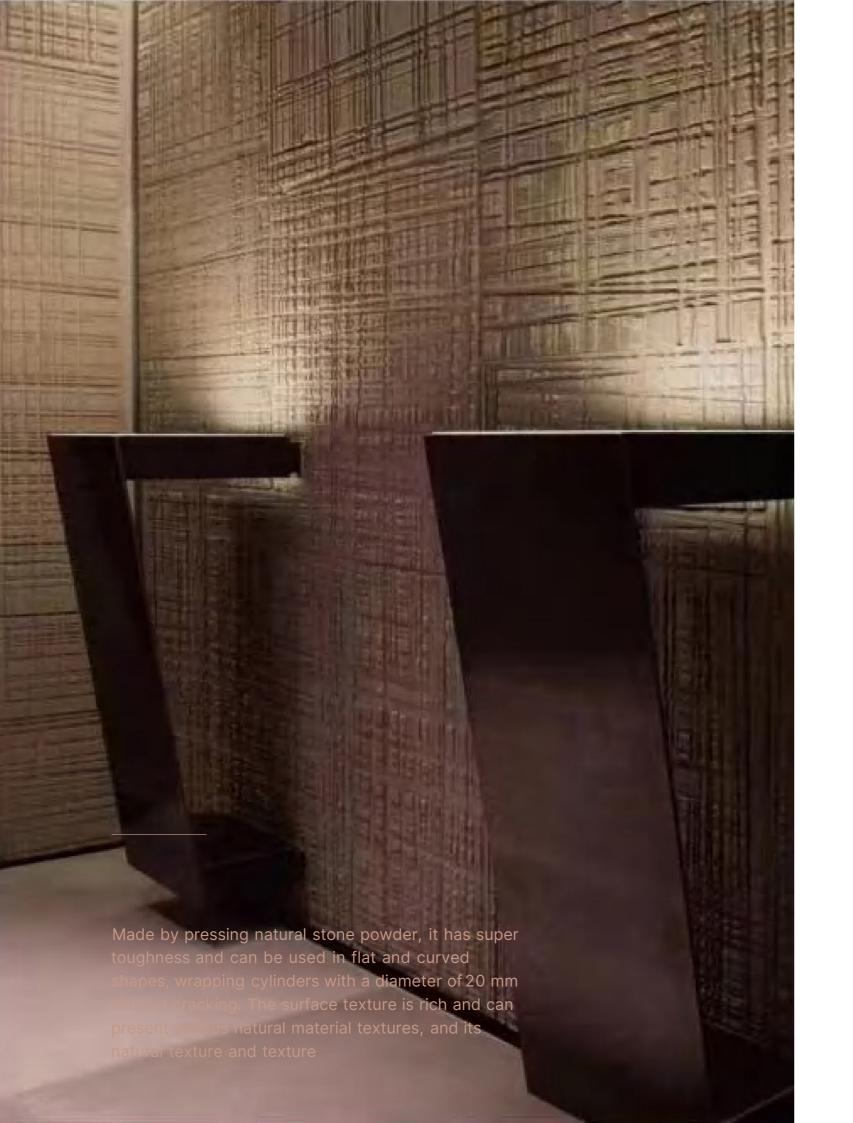

#### Fine Line Stone Board

Category Pure soft stone Thickness 3-5MM Usable area Wall/Background wall

Size: 3000\*600MM

Concrete grey

Made by pressing natural stone powder, it has super toughness and can be used in flat and curved shapes, wrapping cylinders with a diameter of 20 mm without cracking. The surface texture is rich and can present various natural material textures, and its natural texture and texture

# Made by pressing natural stone powder, it has super toughness and can be used in flat and curved shapes, wrapping cylinders with a diameter of 20 mm without cracking. The surface texture is rich and can present various natural material textures, and its natural texture and texture