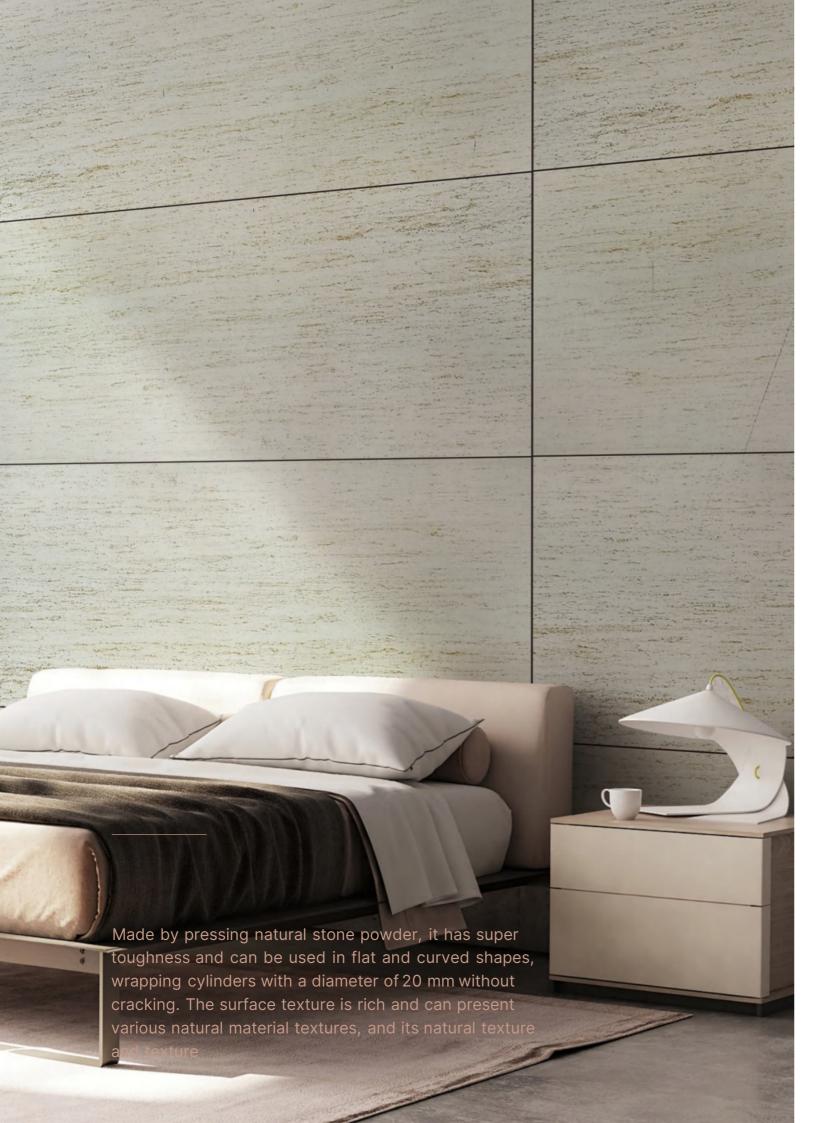

#### Fine Line Stone Board

Category Pure soft stone Thickness 3-5MM Usable area Wall/Background wall

Size: 3000\*600MM

Concrete grey

Made by pressing natural stone powder, it has super toughness and can be used in flat and curved shapes, wrapping cylinders with a diameter of 20 mm without cracking. The surface texture is rich and can present various natural material textures, and its natural texture and texture

# Made by pressing natural stone powder, it has super toughness and can be used in flat and curved shapes, wrapping cylinders with a diameter of 20 mm without cracking. The surface texture is rich and can present various natural material textures, and its natural texture and texture