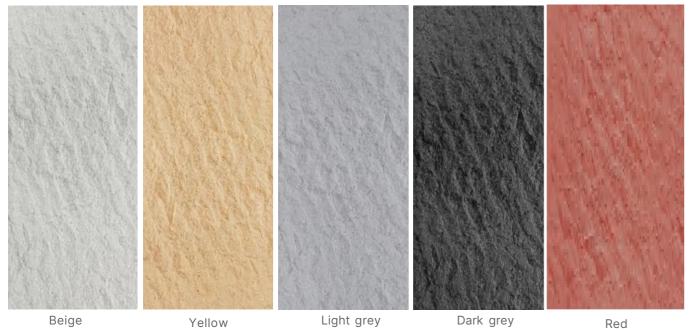

# Cliff Stone

Category Pure soft stone

> Thickness 2-9MM

Usable area Wall/Background wall

Size: 2380\*300MM

Beige

Light yellow

Dark grey

# New Rock Cut Stone

Category Pure soft stone Thickness 3-8MM Usable area Wall/Background wall

Size: 2998\*1135MM

Beige

Dark grey

# Wood Fence

Category Pure soft stone Thickness 3-5MM Usable area Wall/Background wall

Size: 2900\*300MM

原木色 Original

红木色 Red