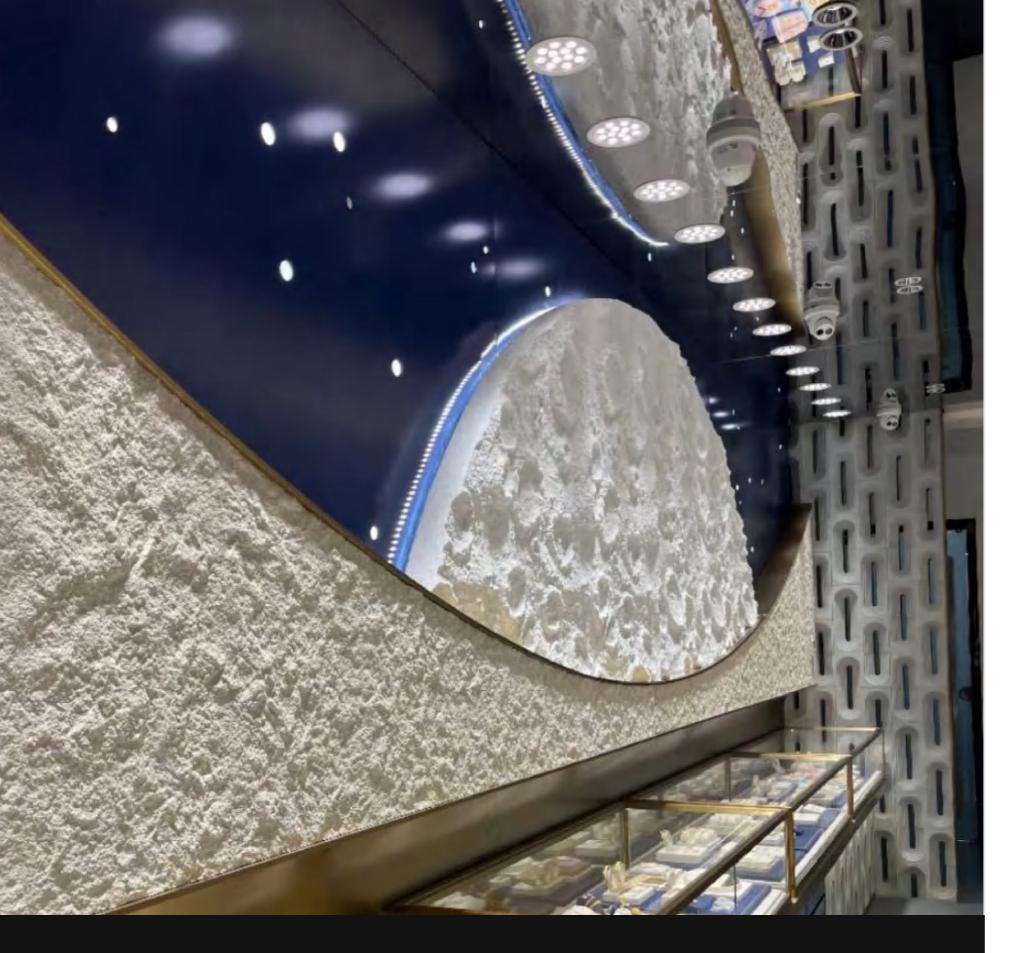

#### Starmoon Stone

Category Pure soft stone

Thickness 5-13MM

Usable area Wall/Background wall

Size: 3200\*1180MM

Star moon Stone

Line Stone Board

Dacite

Fine Line Stone Board

Moonscape Stone

Ridged Stone

Wood-cement board

Cliff Stone