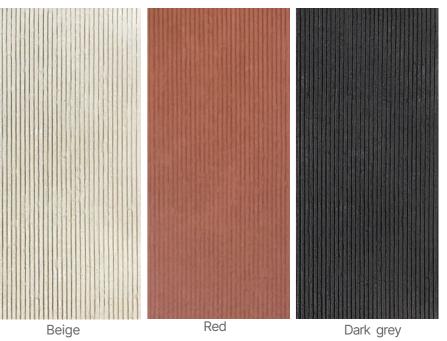

# Dacite

Category Pure soft stone Thickness 3-5MM Usable area Wall/Background wall

Size: 3060\*1180MM

米白色 Beige

深灰色 Dark grey