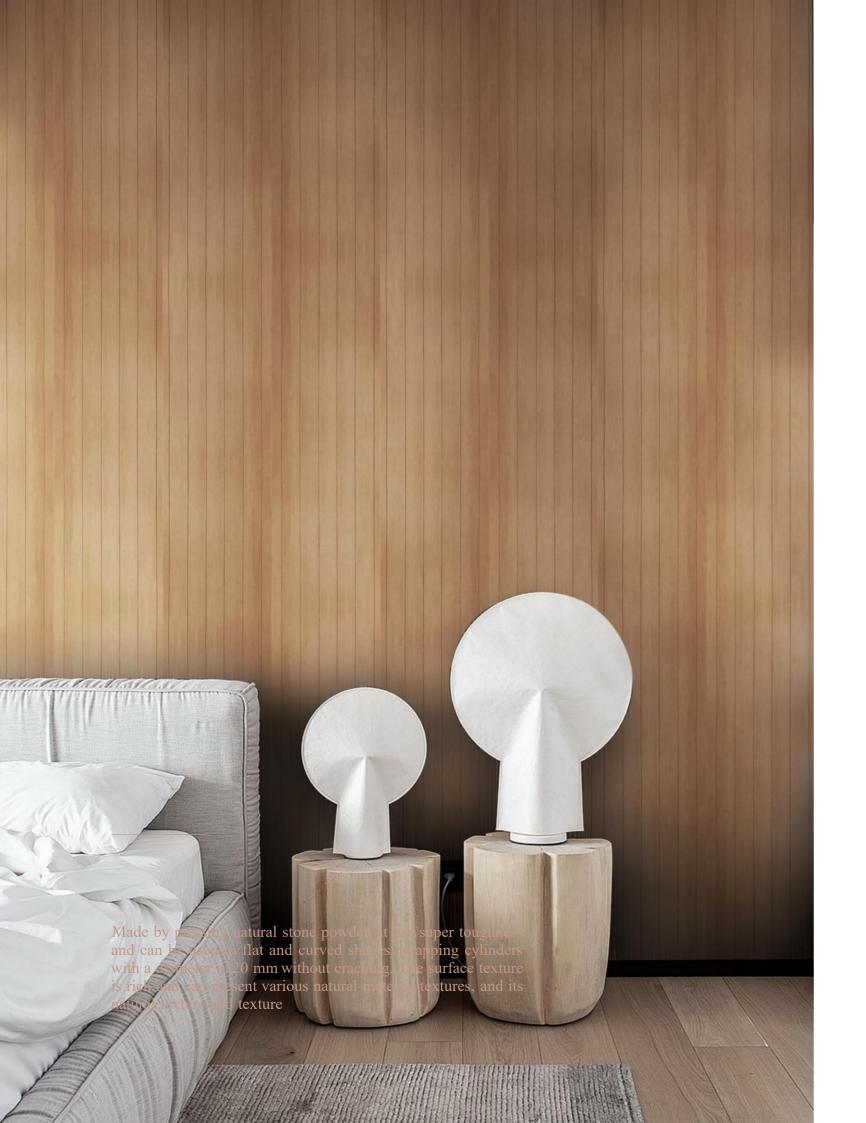

# Zen Wood Panel

Category Pure soft stone Thickness 3-5MM Usable area Wall/Background wall

Size: 2900\*600MM

Made by pressing natural stone powder, it has super toughness and can be used in flat and curved shapes, wrapping cylinders with a diameter of 20 mm without cracking. The surface texture is rich and can present various natural material textures, and its natural texture and texture