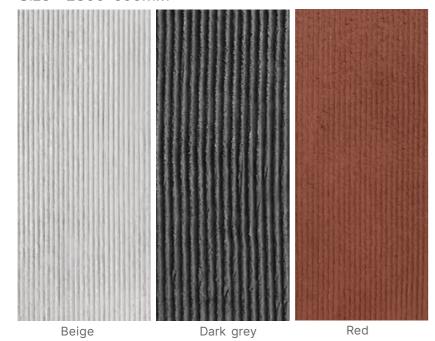

# Dacite

Category Pure soft stone Thickness 3-5MM Usable area Wall/Background wall

Size: 3060\*1180MM

米白色 Beige

深灰色 Dark grey