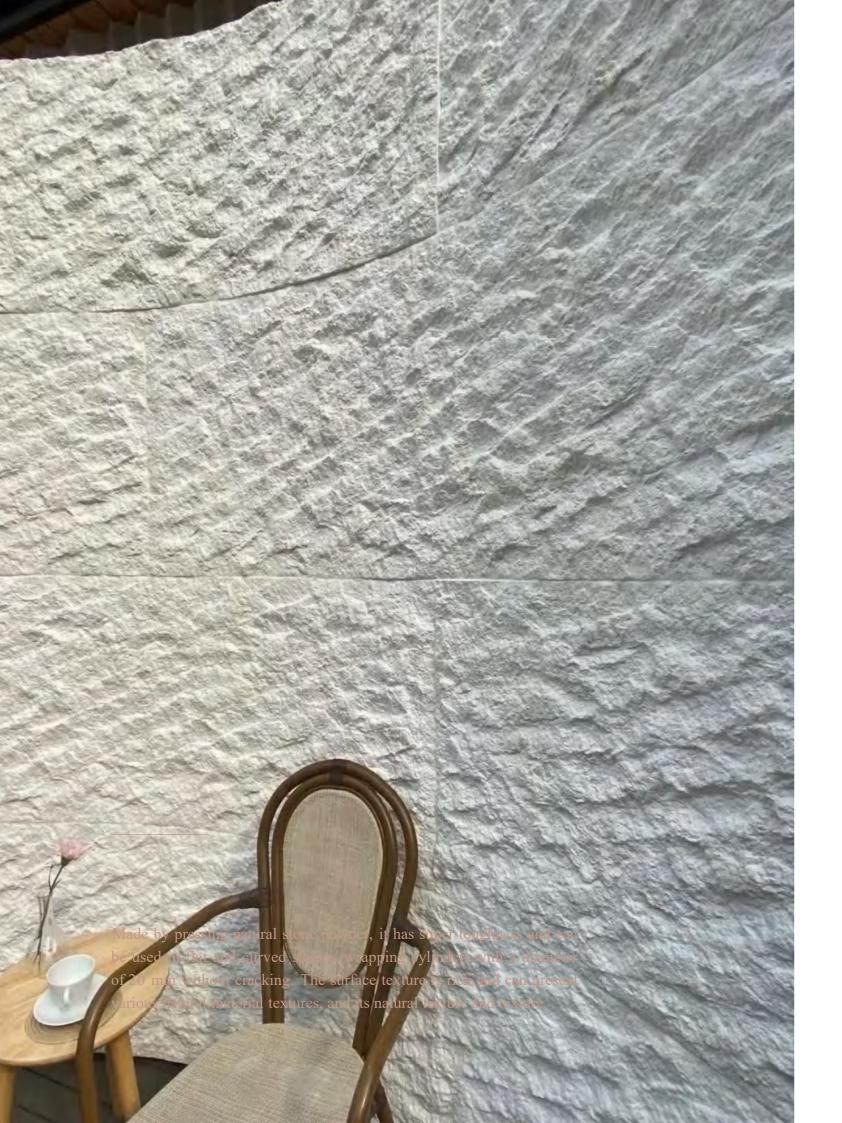

### Ridged Stone

Category Pure soft stone Thickness 2-8MM Usable area Wall/Background wall

Size: 2980\*600MM

Pure white

Beige

Grey

#### Fine Line Stone Board

Category Pure soft stone Thickness 3-5MM Usable area Wall/Background wall

Size: 3000\*600MM

Concrete grey

Made by pressing natural stone powder, it has super toughness and can be used in flat and curved shapes, wrapping cylinders with a diameter of 20 mm without cracking. The surface texture is rich and can present various natural material textures, and its natural texture and texture

# Made by pressing natural stone powder, it has super toughness and can be used in flat and curved shapes, wrapping cylinders with a diameter of 20 mm without cracking. The surface texture is rich and can present various natural material textures, and its natural texture and texture