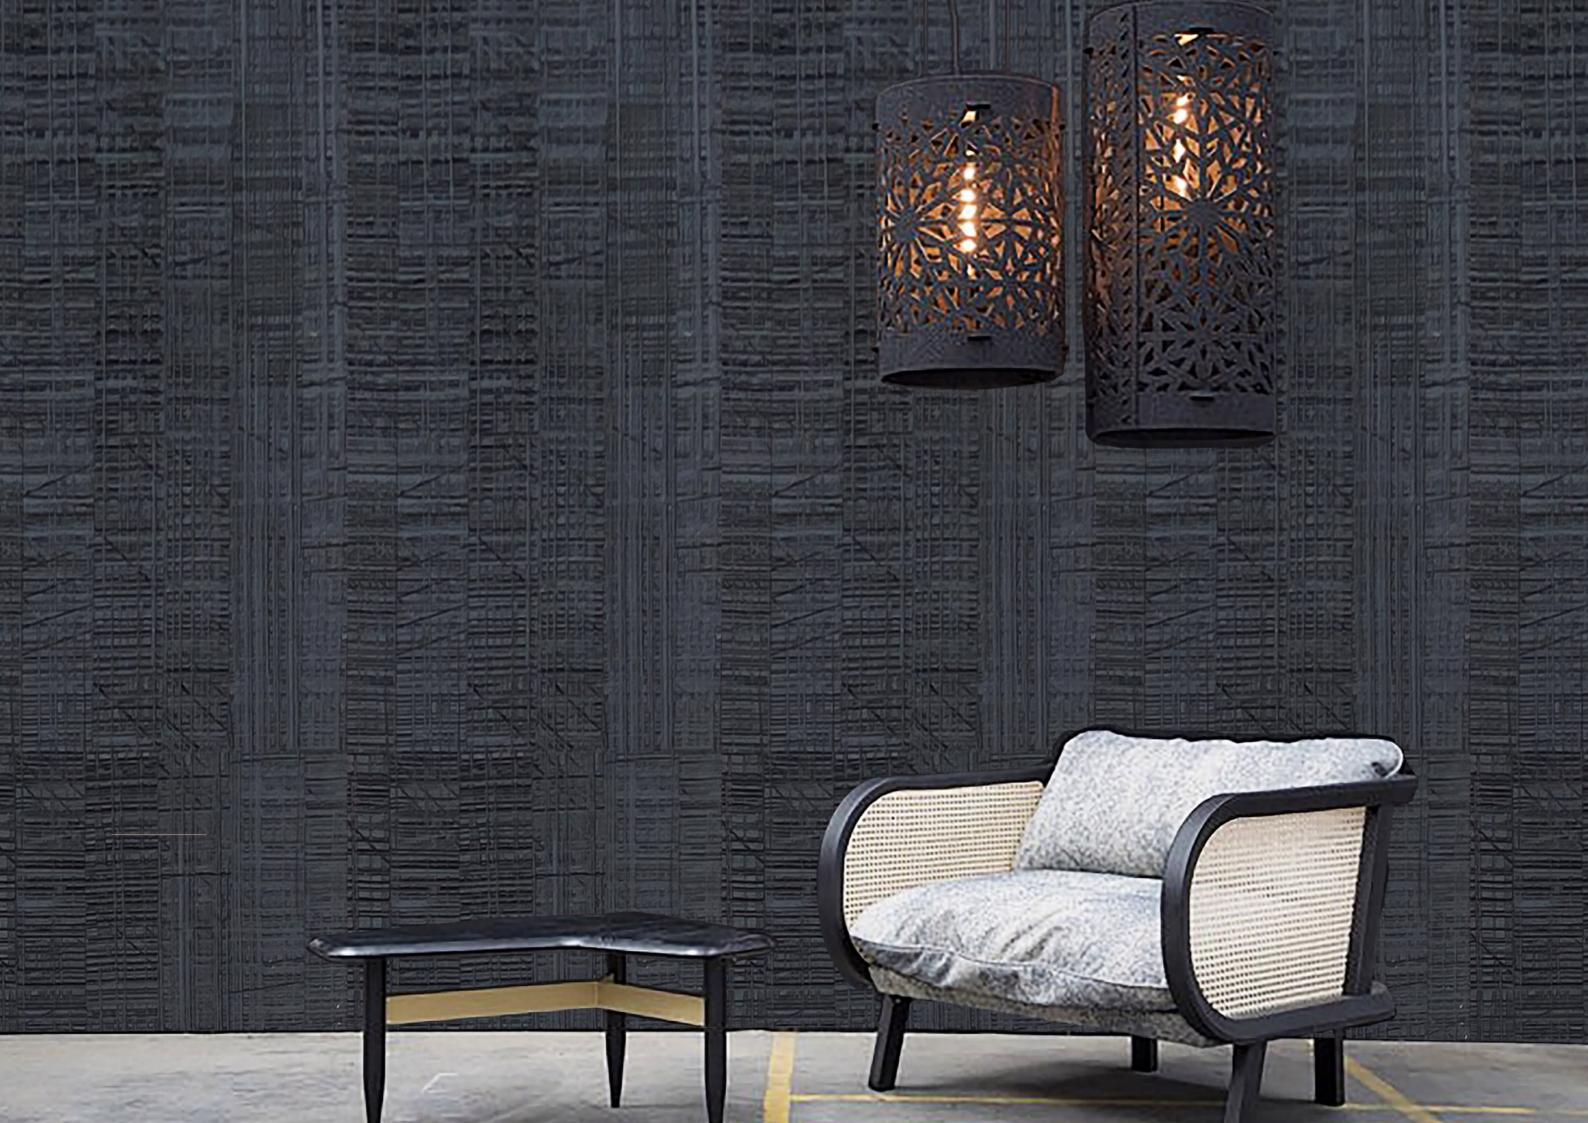

# CONCRETE BOARD

Category Pure soft stone Thickness 3-5MM Usable area Wall/Background wall

Size: 3060\*1200MM / 3060\*600MM

#### Charcoal Burnt Wood

Category Pure soft stone

Thickness 3-5MM

Usable area Wall/Background wall

Size: 3030\*550MM

Charred Wood (Dark Grey)

3000\*580/3000\*1180MM

Coarse Grain Charred Wood (Dark Grey)