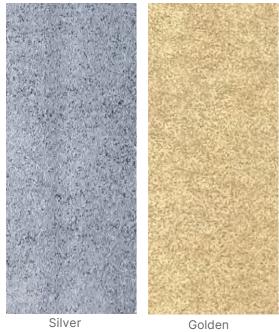

#### Roman Huge Travertine

Category Pure soft stone Thickness 3-5MM Usable area Wall/Background wall

Size: 2900\*1200MM

Ivory white

White golden

Golden Rust Cave

Golden grey