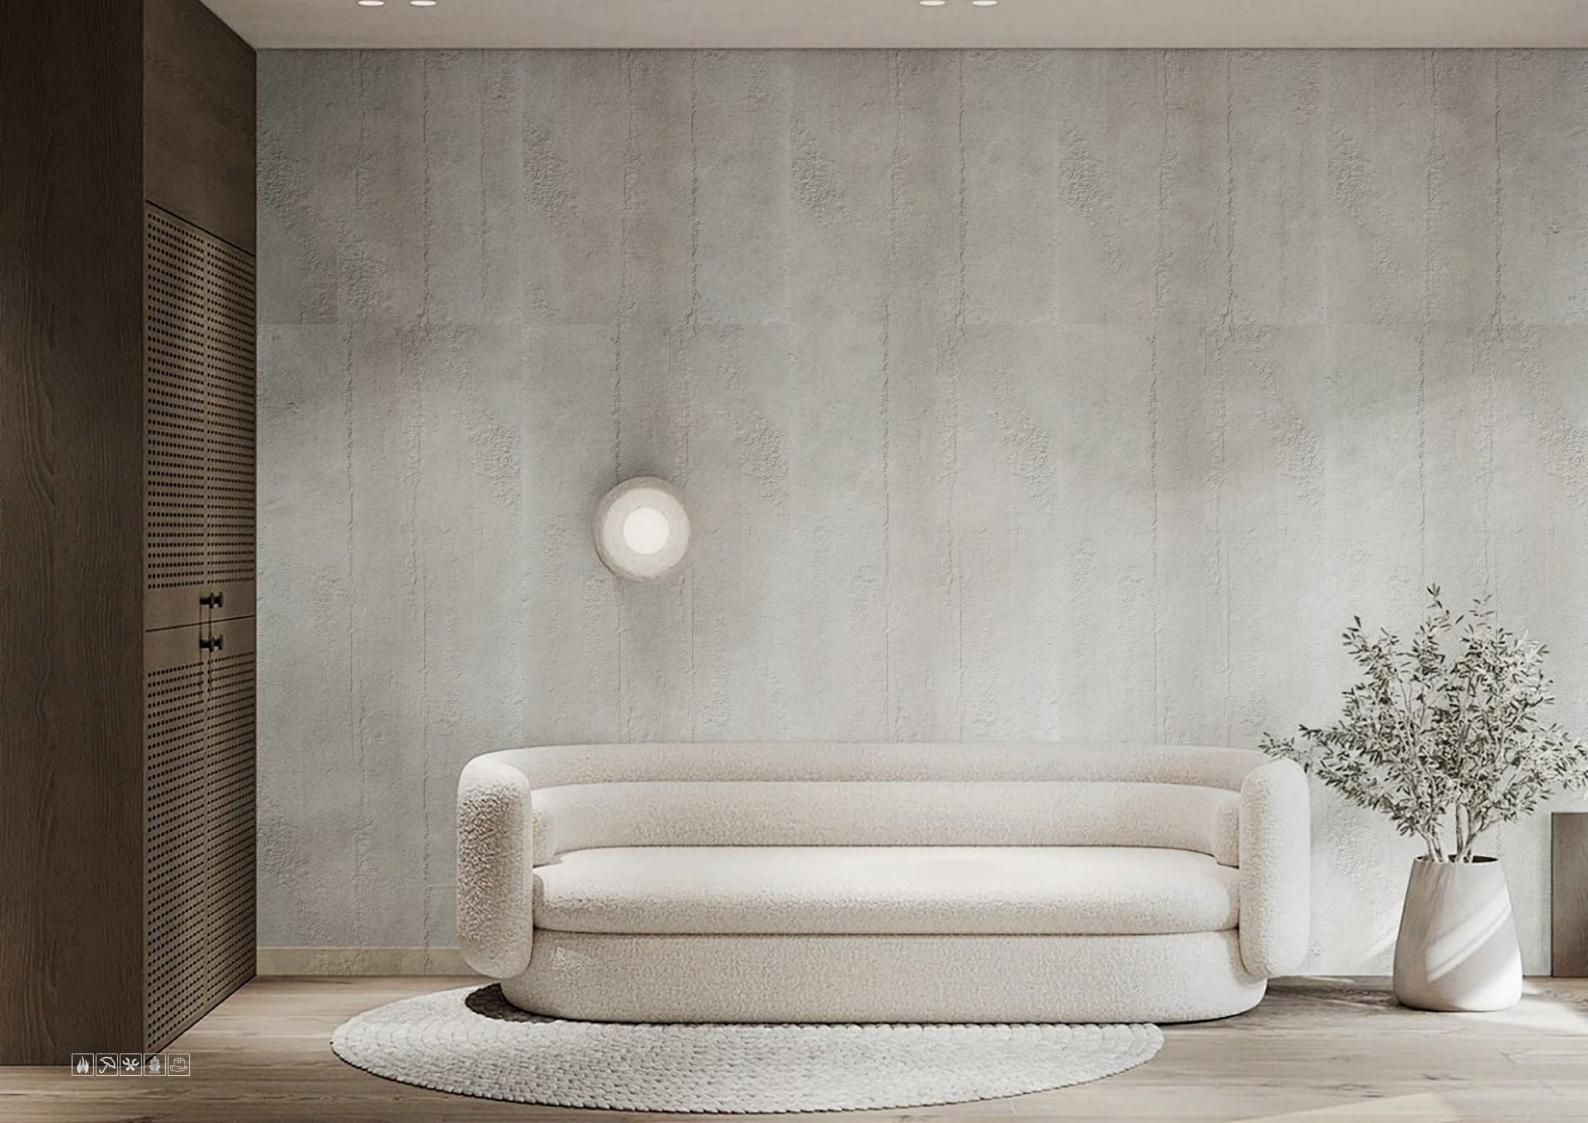

# CONCRETE BOARD

Category Pure soft stone Thickness 3-5MM Usable area Wall/Background wall

Size: 3060\*1200MM / 3060\*600MM