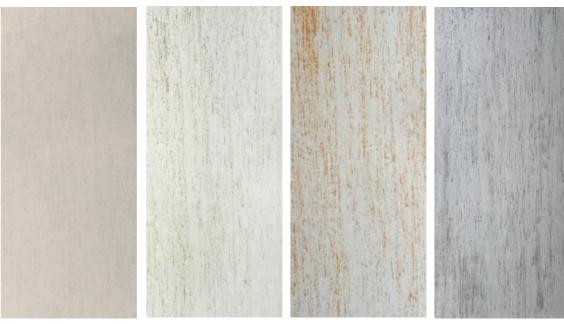

#### Fine Line Stone Board

Category Pure soft stone Thickness 3-5MM Usable area Wall/Background wall

Size: 3000\*600MM

Concrete grey

Made by pressing natural stone powder, it has super toughness and can be used in flat and curved shapes, wrapping cylinders with a diameter of 20 mm without cracking. The surface texture is rich and can present various natural material textures, and its natural texture and texture