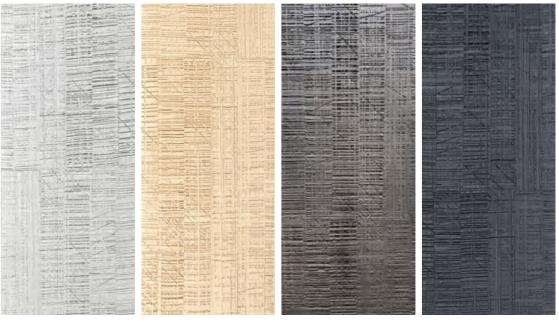

#### Line Stone Board

Category Pure soft stone Thickness 4-8MM Usable area Wall/Background wall

Size: 2400\*600MM

米白色 Beige

深灰色 Dark grey

# Dacite

Category Pure soft stone Thickness 3-5MM Usable area Wall/Background wall

Size: 3060\*1180MM

米白色 Beige

深灰色 Dark grey