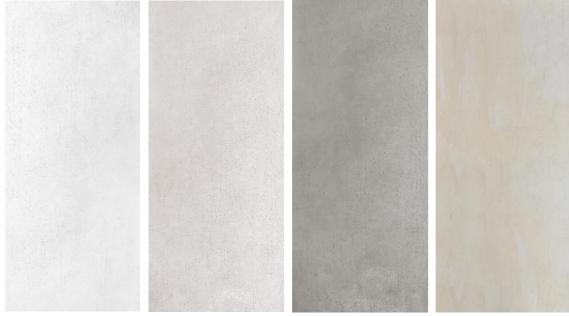

### Ridged Stone

Category Pure soft stone Thickness 2-8MM Usable area Wall/Background wall

Size: 2980\*600MM

Pure white

Beige

Grey